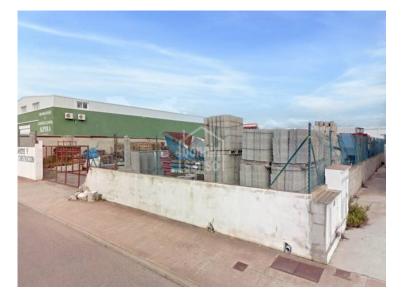

## Interesting opportunity - two building plots in the Sant Lluís industrial estate, Menorca

Ref.: 90410

Land in the industrial estate, located on calle Sa Volta in Sant Luis of 1034m2 and classified for industrial use. To date it has been used for storing building material. Two building plots, one located on the main street and the other adjoining, on the dynamic Sant Lluís industrial estate. Together they sum just over 1000m<sup>2</sup>. Current regulations allow any tertiary uses, industrial, commercial, services and so on. Planning regulations (subject to change) Minimum plot: 600 m2 Boundary limits - 3 m from adjoining plots and and 5 m from the road Buildable: 0.7 m<sup>2</sup>c/m<sup>2</sup>s Maximum height: 7 m over ground and first floors Maximum number of floor permitted - 2