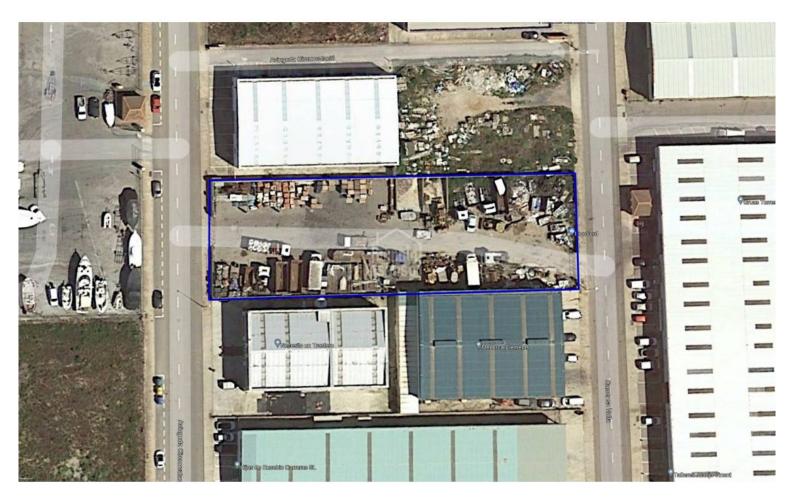

## Interesting opportunity - two building plots in the Sant Lluís industrial estate, Menorca

Ref.: 90410

Land in the industrial estate, located on calle Sa Volta in Sant Luis of 1034m2 and classified for industrial use. To date it has been used for storing building material. Two building plots, one located on the main street and the other adjoining, on the dynamic Sant Lluís industrial estate. Together they sum just over 1000m<sup>2</sup>. Current regulations allow any tertiary uses, industrial, commercial, services and so on. Planning regulations (subject to change) Minimum plot: 600 m2 Boundary limits - 3 m from adjoining plots and and 5 m from the road Buildable: 0.7 m<sup>2</sup>c/m<sup>2</sup>s Maximum height: 7 m over ground and first floors Maximum number of floor permitted - 2