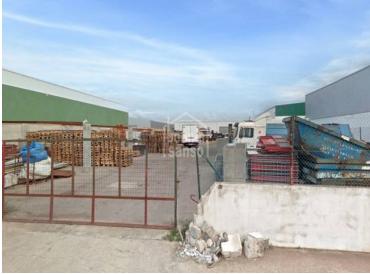

## Interesting opportunity - two building plots in the Sant Lluís industrial estate, Menorca

Ref.: 90410

Land in the industrial estate, located on calle Sa Volta in Sant Luis of 1034m2 and classified for industrial use. To date it has been used for storing building material. Two building plots, one located on the main street and the other adjoining, on the dynamic Sant Lluís industrial estate. Together they sum just over 1000m<sup>2</sup>. Current regulations allow any tertiary uses, industrial, commercial, services and so on. Planning regulations (subject to change) Minimum plot: 600 m2 Boundary limits - 3 m from adjoining plots and and 5 m from the road Buildable: 0.7 m<sup>2</sup>c/m<sup>2</sup>s Maximum height: 7 m over ground and first floors Maximum number of floor permitted - 2