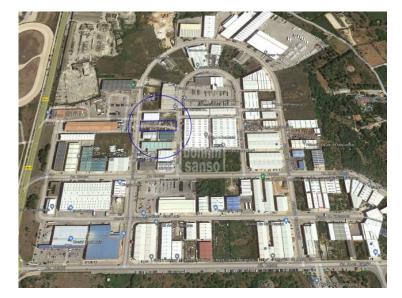

## Interesting opportunity - two building plots in the Sant Lluís industrial estate, Menorca

Ref.: 90410

Land in the industrial estate, located on calle Sa Volta in Sant Luis of 1034m2 and classified for industrial use. To date it has been used for storing building material. Two building plots, one located on the main street and the other adjoining, on the dynamic Sant Lluís industrial estate. Together they sum just over 1000m<sup>2</sup>. Current regulations allow any tertiary uses, industrial, commercial, services and so on. Planning regulations (subject to change) Minimum plot: 600 m2 Boundary limits - 3 m from adjoining plots and and 5 m from the road Buildable: 0.7 m<sup>2</sup>c/m<sup>2</sup>s Maximum height: 7 m over ground and first floors Maximum number of floor permitted - 2