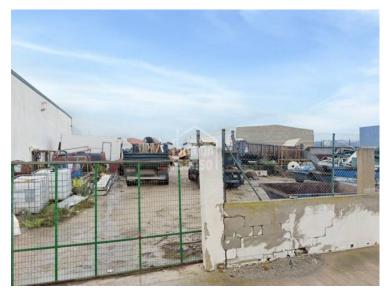

## Interesting opportunity - two building plots in the Sant Lluís industrial estate, Menorca

Ref.: 90410

Land in the industrial estate, located on calle Sa Volta in Sant Luis of 1034m2 and classified for industrial use. To date it has been used for storing building material. Two building plots, one located on the main street and the other adjoining, on the dynamic Sant Lluís industrial estate. Together they sum just over 1000m<sup>2</sup>. Current regulations allow any tertiary uses, industrial, commercial, services and so on. Planning regulations (subject to change) Minimum plot: 600 m2 Boundary limits - 3 m from adjoining plots and and 5 m from the road Buildable: 0.7 m<sup>2</sup>c/m<sup>2</sup>s Maximum height: 7 m over ground and first floors Maximum number of floor permitted - 2