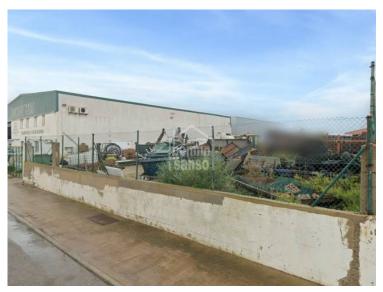

## Interesting opportunity - two building plots in the Sant Lluís industrial estate, Menorca

Ref.: 90410

Land in the industrial estate, located on calle Sa Volta in Sant Luis of 1034m2 and classified for industrial use. To date it has been used for storing building material. Two building plots, one located on the main street and the other adjoining, on the dynamic Sant Lluís industrial estate. Together they sum just over 1000m<sup>2</sup>. Current regulations allow any tertiary uses, industrial, commercial, services and so on. Planning regulations (subject to change) Minimum plot: 600 m2 Boundary limits - 3 m from adjoining plots and and 5 m from the road Buildable: 0.7 m<sup>2</sup>c/m<sup>2</sup>s Maximum height: 7 m over ground and first floors Maximum number of floor permitted - 2