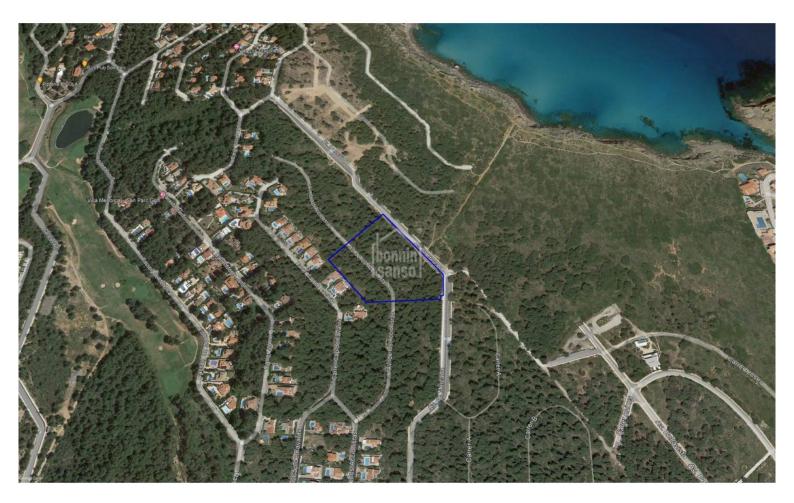

## Development land for up to 27 homes in Son Parc, Menorca

## Ref.: 90624

Investment opportunity in Menorca . Residential, building land on the north coast of Menorca, in Son Parc, the only urbanisation on the island with a golf course, as well as a spectacular beach, Arenal de Son Saura. Restaurants, supermarkets and amenities close by. . Son Parc, comes under the area of Es Mercadal, the most northerly point of the Balearic Islands, and is located 21 km from Mahón and 15 from Fornells. The plot is located in a holiday area which is mostly used for second residences. It has an area of more than 16,000m<sup>2</sup>, with the possibility of building just over 5,000m<sup>2</sup> of construction to develop up to 27 housing units.