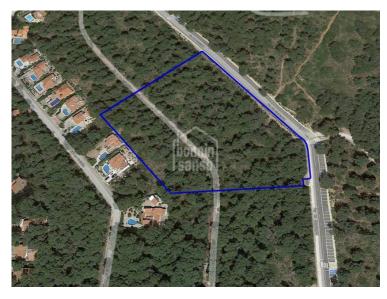

## Development land for up to 27 homes in Son Parc, Menorca

## Ref.: 90624

Investment opportunity in Menorca . Residential, building land on the north coast of Menorca, in Son Parc, the only urbanisation on the island with a golf course, as well as a spectacular beach, Arenal de Son Saura. Restaurants, supermarkets and amenities close by. . Son Parc, comes under the area of Es Mercadal, the most northerly point of the Balearic Islands, and is located 21 km from Mahón and 15 from Fornells. The plot is located in a holiday area which is mostly used for second residences. It has an area of more than 16,000m<sup>2</sup>, with the possibility of building just over 5,000m<sup>2</sup> of construction to develop up to 27 housing units.