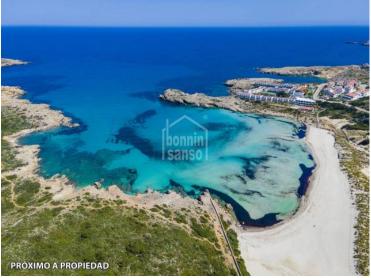

## Ref.: 90624

Investment opportunity in Menorca . Residential, building land on the north coast of Menorca, in Son Parc, the only urbanisation on the island with a golf course, as well as a spectacular beach, Arenal de Son Saura. Restaurants, supermarkets and amenities close by. . Son Parc, comes under the area of Es Mercadal, the most northerly point of the Balearic Islands, and is located 21 km from Mahón and 15 from Fornells. The plot is located in a holiday area which is mostly used for second residences. It has an area of more than 16,000m<sup>2</sup>, with the possibility of building just over 5,000m<sup>2</sup> of construction to develop up to 27 housing units.