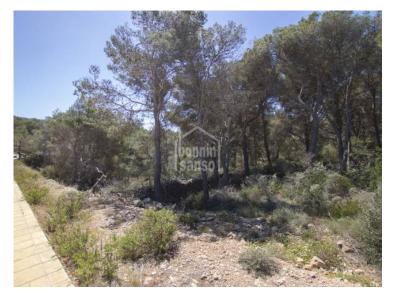

## Ref.: 90624

Investment opportunity in Menorca . Residential, building land on the north coast of Menorca, in Son Parc, the only urbanisation on the island with a golf course, as well as a spectacular beach, Arenal de Son Saura. Restaurants, supermarkets and amenities close by. . Son Parc, comes under the area of Es Mercadal, the most northerly point of the Balearic Islands, and is located 21 km from Mahón and 15 from Fornells. The plot is located in a holiday area which is mostly used for second residences. It has an area of more than 16,000m<sup>2</sup>, with the possibility of building just over 5,000m<sup>2</sup> of construction to develop up to 27 housing units.