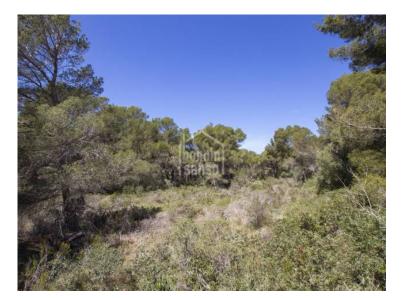

## Ref.: 90624

Investment opportunity in Menorca . Residential, building land on the north coast of Menorca, in Son Parc, the only urbanisation on the island with a golf course, as well as a spectacular beach, Arenal de Son Saura. Restaurants, supermarkets and amenities close by. . Son Parc, comes under the area of Es Mercadal, the most northerly point of the Balearic Islands, and is located 21 km from Mahón and 15 from Fornells. The plot is located in a holiday area which is mostly used for second residences. It has an area of more than 16,000m<sup>2</sup>, with the possibility of building just over 5,000m<sup>2</sup> of construction to develop up to 27 housing units.