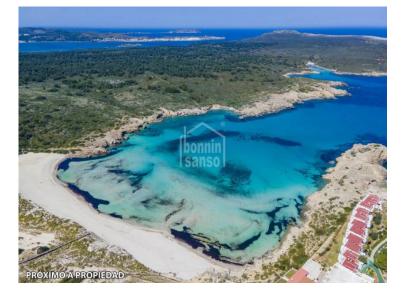

## Ref.: 90624

Investment opportunity in Menorca . Residential, building land on the north coast of Menorca, in Son Parc, the only urbanisation on the island with a golf course, as well as a spectacular beach, Arenal de Son Saura. Restaurants, supermarkets and amenities close by. . Son Parc, comes under the area of Es Mercadal, the most northerly point of the Balearic Islands, and is located 21 km from Mahón and 15 from Fornells. The plot is located in a holiday area which is mostly used for second residences. It has an area of more than 16,000m<sup>2</sup>, with the possibility of building just over 5,000m<sup>2</sup> of construction to develop up to 27 housing units.