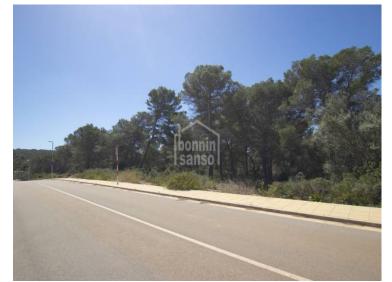

## Ref.: 90624

Investment opportunity in Menorca . Residential, building land on the north coast of Menorca, in Son Parc, the only urbanisation on the island with a golf course, as well as a spectacular beach, Arenal de Son Saura. Restaurants, supermarkets and amenities close by. . Son Parc, comes under the area of Es Mercadal, the most northerly point of the Balearic Islands, and is located 21 km from Mahón and 15 from Fornells. The plot is located in a holiday area which is mostly used for second residences. It has an area of more than 16,000m<sup>2</sup>, with the possibility of building just over 5,000m<sup>2</sup> of construction to develop up to 27 housing units.