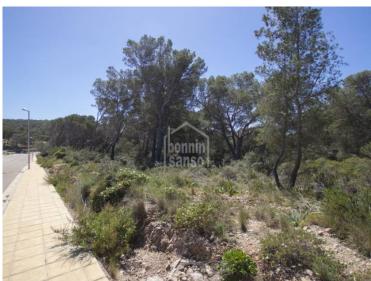

## Ref.: 90624

Investment opportunity in Menorca . Residential, building land on the north coast of Menorca, in Son Parc, the only urbanisation on the island with a golf course, as well as a spectacular beach, Arenal de Son Saura. Restaurants, supermarkets and amenities close by. . Son Parc, comes under the area of Es Mercadal, the most northerly point of the Balearic Islands, and is located 21 km from Mahón and 15 from Fornells. The plot is located in a holiday area which is mostly used for second residences. It has an area of more than 16,000m<sup>2</sup>, with the possibility of building just over 5,000m<sup>2</sup> of construction to develop up to 27 housing units.