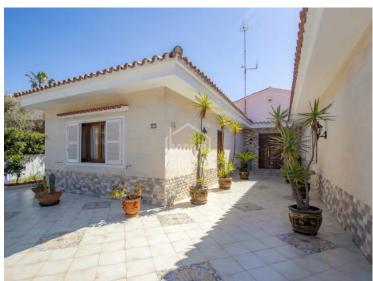

## Magnificent villa with views over the Port of Mahon, Menorca

Ref.: 90742

Magnificent and elegant detached villa with beautiful views of the spectacular harbour of Mahón, with direct access to the port, very well connected by pedestrian access to the city centre, the port and its leisure area. The property of more than 650m<sup>2</sup>, built on a plot of 785 m<sup>2</sup>, has been completely equipped to be enjoyed throughout the year, currently offering 5 bedrooms, 4 bathrooms, office, laundry room, storage, different living areas and two magnificent and spacious terraces.