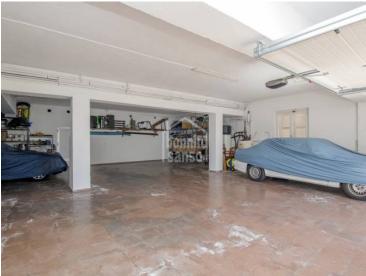

## Magnificent villa with views over the Port of Mahon, Menorca

Ref.: 90742

Magnificent and elegant detached villa with beautiful views of the spectacular harbour of Mahón, with direct access to the port, very well connected by pedestrian access to the city centre, the port and its leisure area. The property of more than 650m<sup>2</sup>, built on a plot of 785 m<sup>2</sup>, has been completely equipped to be enjoyed throughout the year, currently offering 5 bedrooms, 4 bathrooms, office, laundry room, storage, different living areas and two magnificent and spacious terraces.