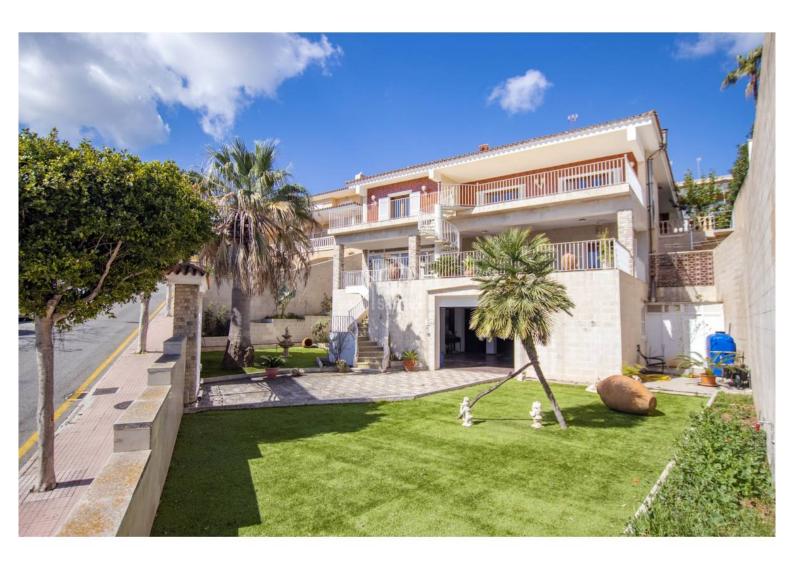

## Magnificent villa with views over the Port of Mahon, Menorca

Ref.: 90742

Magnificent and elegant detached villa with beautiful views of the spectacular harbour of Mahón, with direct access to the port, very well connected by pedestrian access to the city centre, the port and its leisure area. The property of more than 650m<sup>2</sup>, built on a plot of 785 m<sup>2</sup>, has been completely equipped to be enjoyed throughout the year, currently offering 5 bedrooms, 4 bathrooms, office, laundry room, storage, different living areas and two magnificent and spacious terraces.