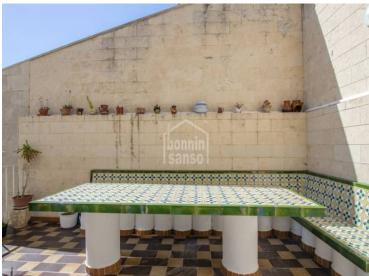

## Magnificent villa with views over the Port of Mahon, Menorca

Ref.: 90742

Magnificent and elegant detached villa with beautiful views of the spectacular harbour of Mahón, with direct access to the port, very well connected by pedestrian access to the city centre, the port and its leisure area. The property of more than 650m<sup>2</sup>, built on a plot of 785 m<sup>2</sup>, has been completely equipped to be enjoyed throughout the year, currently offering 5 bedrooms, 4 bathrooms, office, laundry room, storage, different living areas and two magnificent and spacious terraces.