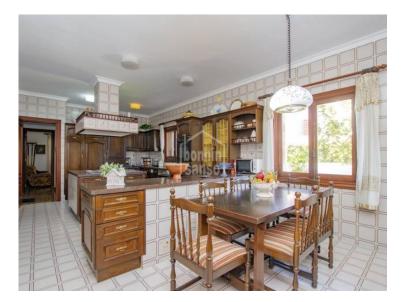

## Magnificent villa with views over the Port of Mahon, Menorca

Ref.: 90742

Magnificent and elegant detached villa with beautiful views of the spectacular harbour of Mahón, with direct access to the port, very well connected by pedestrian access to the city centre, the port and its leisure area. The property of more than 650m<sup>2</sup>, built on a plot of 785 m<sup>2</sup>, has been completely equipped to be enjoyed throughout the year, currently offering 5 bedrooms, 4 bathrooms, office, laundry room, storage, different living areas and two magnificent and spacious terraces.