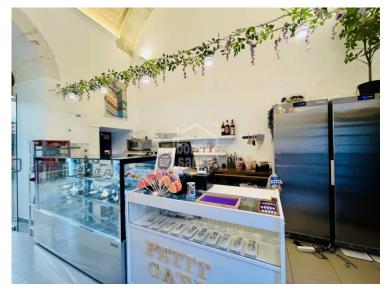

## Commercial premises in the centre of Mahon, Menorca

Ref.: 91720

Shop to let in a highly privileged location, centrally located in the Mercat des Claustre. It's a highly reputable French patisserie. The premises are fully equipped for continuing commercial activity. The lease encompasses the entire business, including website, name if desired, and all communication and social media. Terrace with views overlooking Mahón port. For more information, please visit our Mahón office.