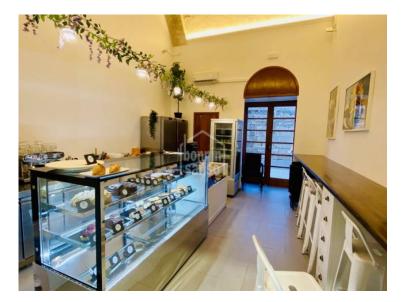

## Commercial premises in the centre of Mahon, Menorca

Ref.: 91720

Shop to let in a highly privileged location, centrally located in the Mercat des Claustre. It's a highly reputable French patisserie. The premises are fully equipped for continuing commercial activity. The lease encompasses the entire business, including website, name if desired, and all communication and social media. Terrace with views overlooking Mahón port. For more information, please visit our Mahón office.