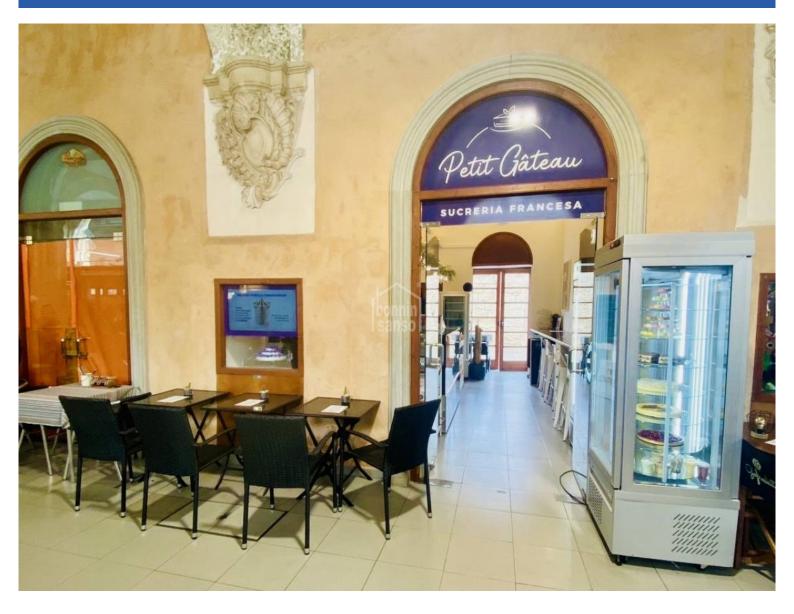

## Commercial premises in the centre of Mahon, Menorca

Ref.: 91720

Shop to let in a highly privileged location, centrally located in the Mercat des Claustre. It's a highly reputable French patisserie. The premises are fully equipped for continuing commercial activity. The lease encompasses the entire business, including website, name if desired, and all communication and social media. Terrace with views overlooking Mahón port. For more information, please visit our Mahón office.