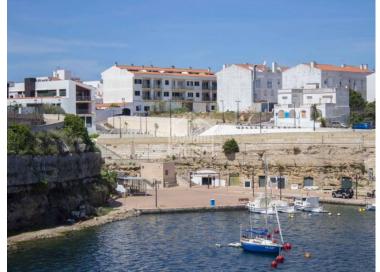

## Residencial Cala Corb, A new front line residential development in the harbour of Mahón, Menorca

Ref.: 91837

Welcome to this new development featuring 1, 2, and 3-bedroom homes in the charming Cala Corb, a picturesque bay in the heart of Es Castell, in a front line location of Mahón harbour with stunning views. Conveniently close to all local amenities, it is an ideal choice for all year-round living or simply to enjoy the best holidays in Menorca. Residencial Cala Corb perfectly combines modern comfort with the rich history and culture of the village, enhanced by its prime location and spectacular views. The unique communal area includes a roof top pool, with a panoramic vista, where you can enjoy a relaxing swim or simply watch the boats pass by. Each home includes a parking space, a must in this area. Materials chosen for the project are traditionally used on the island, wood, stone, and ceramics in neutral tones that perfectly blend to create a welcoming and warm atmosphere. These homes have been designed giving priority to daily comfort,