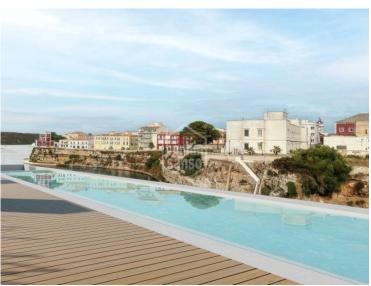

## Residencial Cala Corb, A new front line residential development in the harbour of Mahón, Menorca

Ref.: 91837

Welcome to this new development featuring 1, 2, and 3-bedroom homes in the charming Cala Corb, a picturesque bay in the heart of Es Castell, in a front line location of Mahón harbour with stunning views. Conveniently close to all local amenities, it is an ideal choice for all year-round living or simply to enjoy the best holidays in Menorca. Residencial Cala Corb perfectly combines modern comfort with the rich history and culture of the village, enhanced by its prime location and spectacular views. The unique communal area includes a roof top pool, with a panoramic vista, where you can enjoy a relaxing swim or simply watch the boats pass by. Each home includes a parking space, a must in this area. Materials chosen for the project are traditionally used on the island, wood, stone, and ceramics in neutral tones that perfectly blend to create a welcoming and warm atmosphere. These homes have been designed giving priority to daily comfort,