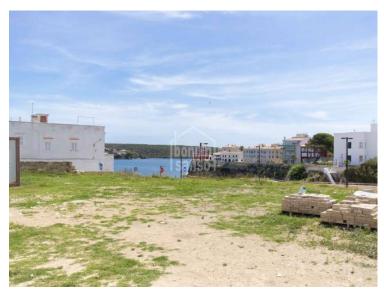

## Residencial Cala Corb, A new front line residential development in the harbour of Mahón, Menorca

Ref.: 91837

Welcome to this new development featuring 1, 2, and 3-bedroom homes in the charming Cala Corb, a picturesque bay in the heart of Es Castell, in a front line location of Mahón harbour with stunning views. Conveniently close to all local amenities, it is an ideal choice for all year-round living or simply to enjoy the best holidays in Menorca. Residencial Cala Corb perfectly combines modern comfort with the rich history and culture of the village, enhanced by its prime location and spectacular views. The unique communal area includes a roof top pool, with a panoramic vista, where you can enjoy a relaxing swim or simply watch the boats pass by. Each home includes a parking space, a must in this area. Materials chosen for the project are traditionally used on the island, wood, stone, and ceramics in neutral tones that perfectly blend to create a welcoming and warm atmosphere. These homes have been designed giving priority to daily comfort,