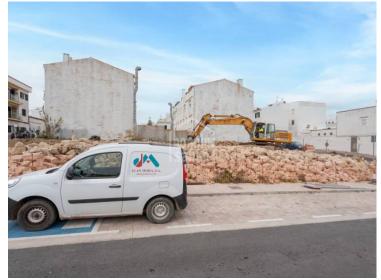

## Residencial Cala Corb, A new front line residential development in the harbour of Mahón, Menorca

Ref.: 91837

Welcome to this new development featuring 1, 2, and 3-bedroom homes in the charming Cala Corb, a picturesque bay in the heart of Es Castell, in a front line location of Mahón harbour with stunning views. Conveniently close to all local amenities, it is an ideal choice for all year-round living or simply to enjoy the best holidays in Menorca. Residencial Cala Corb perfectly combines modern comfort with the rich history and culture of the village, enhanced by its prime location and spectacular views. The unique communal area includes a roof top pool, with a panoramic vista, where you can enjoy a relaxing swim or simply watch the boats pass by. Each home includes a parking space, a must in this area. Materials chosen for the project are traditionally used on the island, wood, stone, and ceramics in neutral tones that perfectly blend to create a welcoming and warm atmosphere. These homes have been designed giving priority to daily comfort,