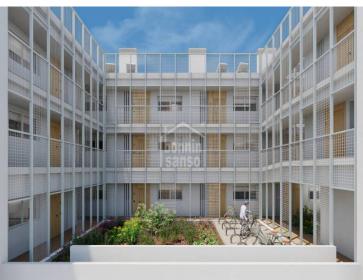

## Residencial Cala Corb, A new front line residential development in the harbour of Mahón, Menorca

Ref.: 91837

Welcome to this new development featuring 1, 2, and 3-bedroom homes in the charming Cala Corb, a picturesque bay in the heart of Es Castell, in a front line location of Mahón harbour with stunning views. Conveniently close to all local amenities, it is an ideal choice for all year-round living or simply to enjoy the best holidays in Menorca. Residencial Cala Corb perfectly combines modern comfort with the rich history and culture of the village, enhanced by its prime location and spectacular views. The unique communal area includes a roof top pool, with a panoramic vista, where you can enjoy a relaxing swim or simply watch the boats pass by. Each home includes a parking space, a must in this area. Materials chosen for the project are traditionally used on the island, wood, stone, and ceramics in neutral tones that perfectly blend to create a welcoming and warm atmosphere. These homes have been designed giving priority to daily comfort,