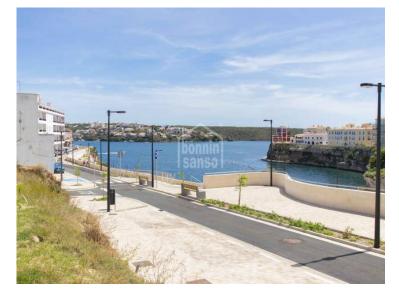

## Residencial Cala Corb, A new front line residential development in the harbour of Mahón, Menorca

Ref.: 91837

Welcome to this new development featuring 1, 2, and 3-bedroom homes in the charming Cala Corb, a picturesque bay in the heart of Es Castell, in a front line location of Mahón harbour with stunning views. Conveniently close to all local amenities, it is an ideal choice for all year-round living or simply to enjoy the best holidays in Menorca. Residencial Cala Corb perfectly combines modern comfort with the rich history and culture of the village, enhanced by its prime location and spectacular views. The unique communal area includes a roof top pool, with a panoramic vista, where you can enjoy a relaxing swim or simply watch the boats pass by. Each home includes a parking space, a must in this area. Materials chosen for the project are traditionally used on the island, wood, stone, and ceramics in neutral tones that perfectly blend to create a welcoming and warm atmosphere. These homes have been designed giving priority to daily comfort,