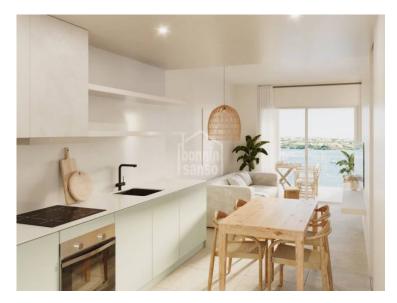

## Residencial Cala Corb, A new front line residential development in the harbour of Mahón, Menorca

Ref.: 91837

Welcome to this new development featuring 1, 2, and 3-bedroom homes in the charming Cala Corb, a picturesque bay in the heart of Es Castell, in a front line location of Mahón harbour with stunning views. Conveniently close to all local amenities, it is an ideal choice for all year-round living or simply to enjoy the best holidays in Menorca. Residencial Cala Corb perfectly combines modern comfort with the rich history and culture of the village, enhanced by its prime location and spectacular views. The unique communal area includes a roof top pool, with a panoramic vista, where you can enjoy a relaxing swim or simply watch the boats pass by. Each home includes a parking space, a must in this area. Materials chosen for the project are traditionally used on the island, wood, stone, and ceramics in neutral tones that perfectly blend to create a welcoming and warm atmosphere. These homes have been designed giving priority to daily comfort,