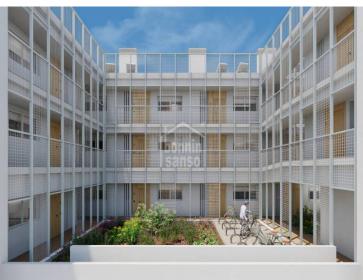

## Residencial Cala Corb, A new front line residential development in the harbour of Mahón, Menorca

Ref.: 91860

Welcome to this new development featuring 1, 2, and 3-bedroom homes in the charming Cala Corb, a picturesque bay in the heart of Es Castell, in a front line location of Mahón harbour with stunning views. Conveniently close to all local amenities, it is an ideal choice for all year-round living or simply to enjoy the best holidays in Menorca. Residencial Cala Corb perfectly combines modern comfort with the rich history and culture of the village, enhanced by its prime location and spectacular views. The unique communal area includes a roof top pool, with a panoramic vista, where you can enjoy a relaxing swim or simply watch the boats pass by. Each home includes a parking space, a must in this area. Materials chosen for the project are traditionally used on the island, wood, stone, and ceramics in neutral tones that perfectly blend to create a welcoming and warm atmosphere. These homes have been designed giving priority to daily comfort,