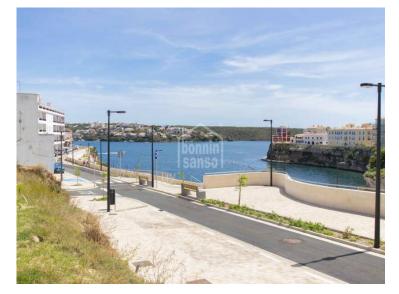

## Residencial Cala Corb, A new front line residential development in the harbour of Mahón, Menorca

Ref.: 91860

Welcome to this new development featuring 1, 2, and 3-bedroom homes in the charming Cala Corb, a picturesque bay in the heart of Es Castell, in a front line location of Mahón harbour with stunning views. Conveniently close to all local amenities, it is an ideal choice for all year-round living or simply to enjoy the best holidays in Menorca. Residencial Cala Corb perfectly combines modern comfort with the rich history and culture of the village, enhanced by its prime location and spectacular views. The unique communal area includes a roof top pool, with a panoramic vista, where you can enjoy a relaxing swim or simply watch the boats pass by. Each home includes a parking space, a must in this area. Materials chosen for the project are traditionally used on the island, wood, stone, and ceramics in neutral tones that perfectly blend to create a welcoming and warm atmosphere. These homes have been designed giving priority to daily comfort,