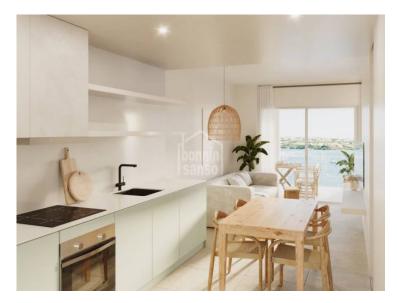

## Residencial Cala Corb, A new front line residential development in the harbour of Mahón, Menorca

Ref.: 91860

Welcome to this new development featuring 1, 2, and 3-bedroom homes in the charming Cala Corb, a picturesque bay in the heart of Es Castell, in a front line location of Mahón harbour with stunning views. Conveniently close to all local amenities, it is an ideal choice for all year-round living or simply to enjoy the best holidays in Menorca. Residencial Cala Corb perfectly combines modern comfort with the rich history and culture of the village, enhanced by its prime location and spectacular views. The unique communal area includes a roof top pool, with a panoramic vista, where you can enjoy a relaxing swim or simply watch the boats pass by. Each home includes a parking space, a must in this area. Materials chosen for the project are traditionally used on the island, wood, stone, and ceramics in neutral tones that perfectly blend to create a welcoming and warm atmosphere. These homes have been designed giving priority to daily comfort,