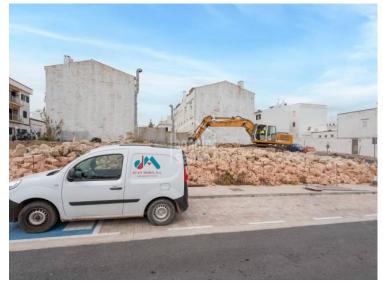

## Residencial Cala Corb, A new front line residential development in the harbour of Mahón, Menorca

Ref.: 91860

Welcome to this new development featuring 1, 2, and 3-bedroom homes in the charming Cala Corb, a picturesque bay in the heart of Es Castell, in a front line location of Mahón harbour with stunning views. Conveniently close to all local amenities, it is an ideal choice for all year-round living or simply to enjoy the best holidays in Menorca. Residencial Cala Corb perfectly combines modern comfort with the rich history and culture of the village, enhanced by its prime location and spectacular views. The unique communal area includes a roof top pool, with a panoramic vista, where you can enjoy a relaxing swim or simply watch the boats pass by. Each home includes a parking space, a must in this area. Materials chosen for the project are traditionally used on the island, wood, stone, and ceramics in neutral tones that perfectly blend to create a welcoming and warm atmosphere. These homes have been designed giving priority to daily comfort,