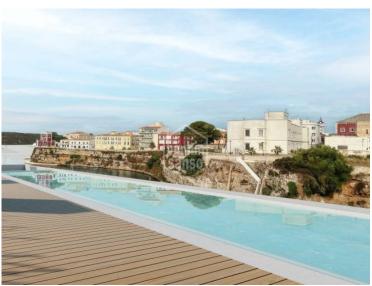

## Residencial Cala Corb, A new front line residential development in the harbour of Mahón, Menorca

Ref.: 91860

Welcome to this new development featuring 1, 2, and 3-bedroom homes in the charming Cala Corb, a picturesque bay in the heart of Es Castell, in a front line location of Mahón harbour with stunning views. Conveniently close to all local amenities, it is an ideal choice for all year-round living or simply to enjoy the best holidays in Menorca. Residencial Cala Corb perfectly combines modern comfort with the rich history and culture of the village, enhanced by its prime location and spectacular views. The unique communal area includes a roof top pool, with a panoramic vista, where you can enjoy a relaxing swim or simply watch the boats pass by. Each home includes a parking space, a must in this area. Materials chosen for the project are traditionally used on the island, wood, stone, and ceramics in neutral tones that perfectly blend to create a welcoming and warm atmosphere. These homes have been designed giving priority to daily comfort,