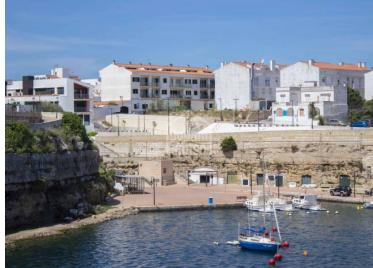

## Residencial Cala Corb, A new front line residential development in the harbour of Mahón, Menorca

Ref.: 91860

Welcome to this new development featuring 1, 2, and 3-bedroom homes in the charming Cala Corb, a picturesque bay in the heart of Es Castell, in a front line location of Mahón harbour with stunning views. Conveniently close to all local amenities, it is an ideal choice for all year-round living or simply to enjoy the best holidays in Menorca. Residencial Cala Corb perfectly combines modern comfort with the rich history and culture of the village, enhanced by its prime location and spectacular views. The unique communal area includes a roof top pool, with a panoramic vista, where you can enjoy a relaxing swim or simply watch the boats pass by. Each home includes a parking space, a must in this area. Materials chosen for the project are traditionally used on the island, wood, stone, and ceramics in neutral tones that perfectly blend to create a welcoming and warm atmosphere. These homes have been designed giving priority to daily comfort,