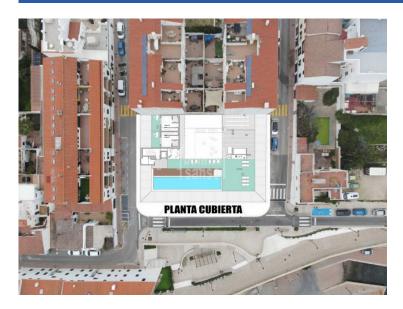

## Residencial Cala Corb, A new front line residential development in the harbour of Mahón, Menorca

Ref.: 91860

Welcome to this new development featuring 1, 2, and 3-bedroom homes in the charming Cala Corb, a picturesque bay in the heart of Es Castell, in a front line location of Mahón harbour with stunning views. Conveniently close to all local amenities, it is an ideal choice for all year-round living or simply to enjoy the best holidays in Menorca. Residencial Cala Corb perfectly combines modern comfort with the rich history and culture of the village, enhanced by its prime location and spectacular views. The unique communal area includes a roof top pool, with a panoramic vista, where you can enjoy a relaxing swim or simply watch the boats pass by. Each home includes a parking space, a must in this area. Materials chosen for the project are traditionally used on the island, wood, stone, and ceramics in neutral tones that perfectly blend to create a welcoming and warm atmosphere. These homes have been designed giving priority to daily comfort,