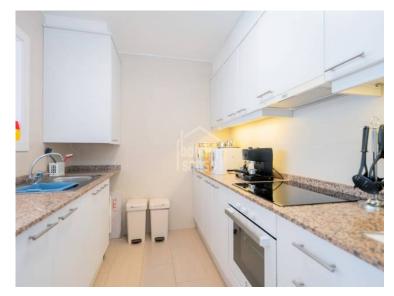

## Spacious apartment on the water's edge in Cala Moli, Menorca

Ref.: 92533

Situated on the seafront, this impeccable apartment boasts a prime location with panoramic views of Cala Molí. The property features a master bedroom with an en-suite bathroom and built-in wardrobes, two additional double bedrooms, and a family bathroom with a shower. The open-plan kitchen flows seamlessly into a spacious living and dining area, which opens directly onto a private terrace [[[[[]]]]] for enjoying the beautiful surroundings. A practical laundry area adjoins the living area. The apartment comes with a private parking space in a secure garage with direct access on the same level. The residential complex offers a communal swimming pool, a sun terrace, and direct access to the pontoons. A unique opportunity to live by the sea in an exclusive and peaceful setting.