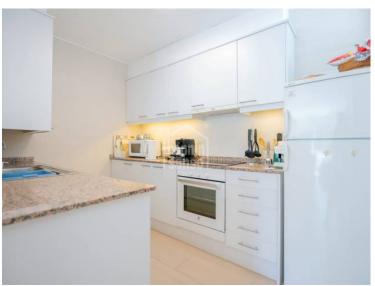

## Spacious apartment on the water's edge in Cala Moli, Menorca

Ref.: 92533

Situated on the seafront, this impeccable apartment boasts a prime location with panoramic views of Cala Molí. The property features a master bedroom with an en-suite bathroom and built-in wardrobes, two additional double bedrooms, and a family bathroom with a shower. The open-plan kitchen flows seamlessly into a spacious living and dining area, which opens directly onto a private terrace [[[[[]]]]] for enjoying the beautiful surroundings. A practical laundry area adjoins the living area. The apartment comes with a private parking space in a secure garage with direct access on the same level. The residential complex offers a communal swimming pool, a sun terrace, and direct access to the pontoons. A unique opportunity to live by the sea in an exclusive and peaceful setting.