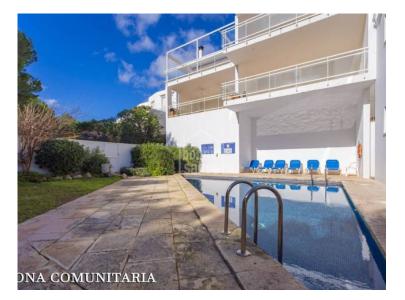

## Spacious apartment on the water's edge in Cala Moli, Menorca

Ref.: 92533

Situated on the seafront, this impeccable apartment boasts a prime location with panoramic views of Cala Molí. The property features a master bedroom with an en-suite bathroom and built-in wardrobes, two additional double bedrooms, and a family bathroom with a shower. The open-plan kitchen flows seamlessly into a spacious living and dining area, which opens directly onto a private terrace [[[[[]]]]] for enjoying the beautiful surroundings. A practical laundry area adjoins the living area. The apartment comes with a private parking space in a secure garage with direct access on the same level. The residential complex offers a communal swimming pool, a sun terrace, and direct access to the pontoons. A unique opportunity to live by the sea in an exclusive and peaceful setting.