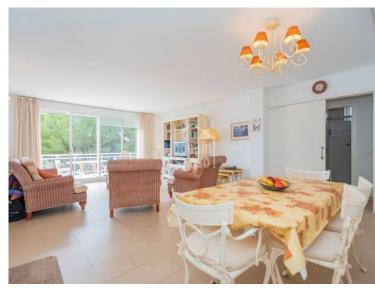

## Spacious apartment on the water's edge in Cala Moli, Menorca

Ref.: 92533

Situated on the seafront, this impeccable apartment boasts a prime location with panoramic views of Cala Molí. The property features a master bedroom with an en-suite bathroom and built-in wardrobes, two additional double bedrooms, and a family bathroom with a shower. The open-plan kitchen flows seamlessly into a spacious living and dining area, which opens directly onto a private terrace [[[[[]]]]] for enjoying the beautiful surroundings. A practical laundry area adjoins the living area. The apartment comes with a private parking space in a secure garage with direct access on the same level. The residential complex offers a communal swimming pool, a sun terrace, and direct access to the pontoons. A unique opportunity to live by the sea in an exclusive and peaceful setting.