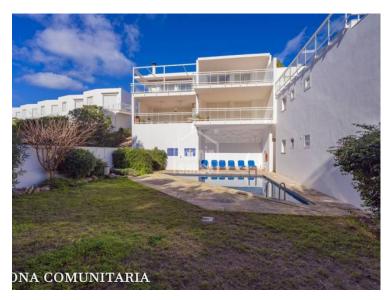

## Spacious apartment on the water's edge in Cala Moli, Menorca

Ref.: 92533

Situated on the seafront, this impeccable apartment boasts a prime location with panoramic views of Cala Molí. The property features a master bedroom with an en-suite bathroom and built-in wardrobes, two additional double bedrooms, and a family bathroom with a shower. The open-plan kitchen flows seamlessly into a spacious living and dining area, which opens directly onto a private terrace [[[[[]]]]] for enjoying the beautiful surroundings. A practical laundry area adjoins the living area. The apartment comes with a private parking space in a secure garage with direct access on the same level. The residential complex offers a communal swimming pool, a sun terrace, and direct access to the pontoons. A unique opportunity to live by the sea in an exclusive and peaceful setting.