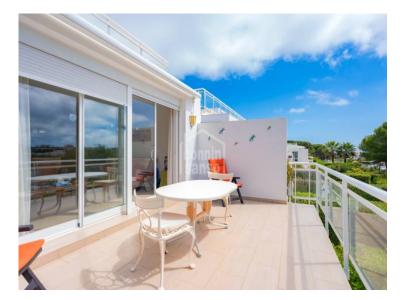

## Spacious apartment on the water's edge in Cala Moli, Menorca

Ref.: 92533

Situated on the seafront, this impeccable apartment boasts a prime location with panoramic views of Cala Molí. The property features a master bedroom with an en-suite bathroom and built-in wardrobes, two additional double bedrooms, and a family bathroom with a shower. The open-plan kitchen flows seamlessly into a spacious living and dining area, which opens directly onto a private terrace [[[[[]]]]] for enjoying the beautiful surroundings. A practical laundry area adjoins the living area. The apartment comes with a private parking space in a secure garage with direct access on the same level. The residential complex offers a communal swimming pool, a sun terrace, and direct access to the pontoons. A unique opportunity to live by the sea in an exclusive and peaceful setting.