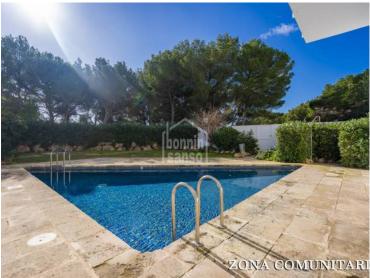

## Spacious apartment on the water's edge in Cala Moli, Menorca

Ref.: 92533

Situated on the seafront, this impeccable apartment boasts a prime location with panoramic views of Cala Molí. The property features a master bedroom with an en-suite bathroom and built-in wardrobes, two additional double bedrooms, and a family bathroom with a shower. The open-plan kitchen flows seamlessly into a spacious living and dining area, which opens directly onto a private terrace [[[[[]]]]] for enjoying the beautiful surroundings. A practical laundry area adjoins the living area. The apartment comes with a private parking space in a secure garage with direct access on the same level. The residential complex offers a communal swimming pool, a sun terrace, and direct access to the pontoons. A unique opportunity to live by the sea in an exclusive and peaceful setting.