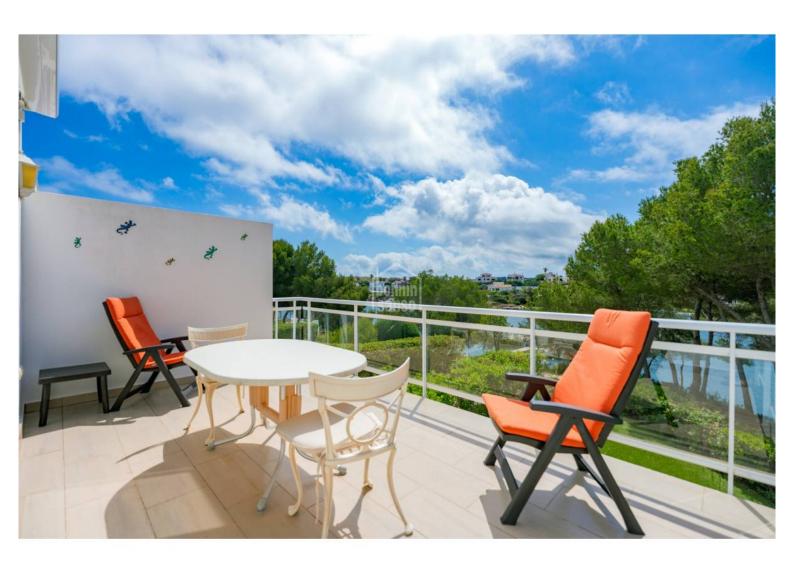

## Spacious apartment on the water's edge in Cala Moli, Menorca

Ref.: 92533

Situated on the seafront, this impeccable apartment boasts a prime location with panoramic views of Cala Molí. The property features a master bedroom with an en-suite bathroom and built-in wardrobes, two additional double bedrooms, and a family bathroom with a shower. The open-plan kitchen flows seamlessly into a spacious living and dining area, which opens directly onto a private terrace [[[[[]]]]] for enjoying the beautiful surroundings. A practical laundry area adjoins the living area. The apartment comes with a private parking space in a secure garage with direct access on the same level. The residential complex offers a communal swimming pool, a sun terrace, and direct access to the pontoons. A unique opportunity to live by the sea in an exclusive and peaceful setting.