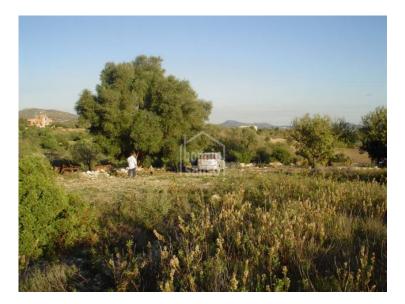

## **Buildable in Sant Llorenç (Town)**

Ref.: 973

Attractive plot in elevated location, not very far from the village of Sant Lorenzo. Consists of 6 plots making a total of aprox. 20.000 m2 with building permission for aprox. 480 m2. Easy connection for water and electricity. . Ready to build, price includes plans and licences.