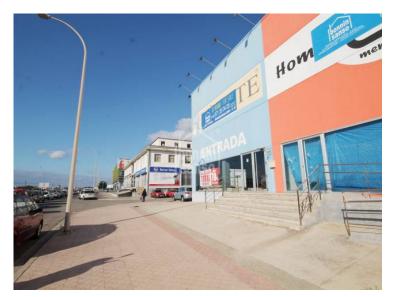

## Industrial unit located on a busy road in Mahon

## Ref.: 24626

Three storey industrial unit with approximately 1,400m<sup>2</sup>. Situated in an unbeatable spot, in front of the main road that leads to and from the Mahon airport. This modern warehouse, which was built in 2005, is located on the corner of a building made up of 4 industrial warehouses, giving the highest visibility and packaging. The basement floor has direct access for heavy vehicles through the loading dock and comprises of forklift space and a central stairway that joins all three levels. Ideal for any type of commercial venture. It has been in operation until the beginning of this year. Possibility of joining the adjoining warehouse, doubling the total surface area to reach almost 3,000 m<sup>2</sup>.