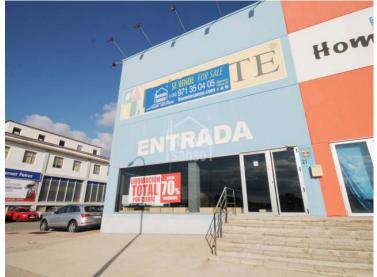

## Industrial unit located on a busy road in Mahon

## Ref.: 24626

Three storey industrial unit with approximately 1,400m<sup>2</sup>. Situated in an unbeatable spot, in front of the main road that leads to and from the Mahon airport. This modern warehouse, which was built in 2005, is located on the corner of a building made up of 4 industrial warehouses, giving the highest visibility and packaging. The basement floor has direct access for heavy vehicles through the loading dock and comprises of forklift space and a central stairway that joins all three levels. Ideal for any type of commercial venture. It has been in operation until the beginning of this year. Possibility of joining the adjoining warehouse, doubling the total surface area to reach almost 3,000 m<sup>2</sup>.