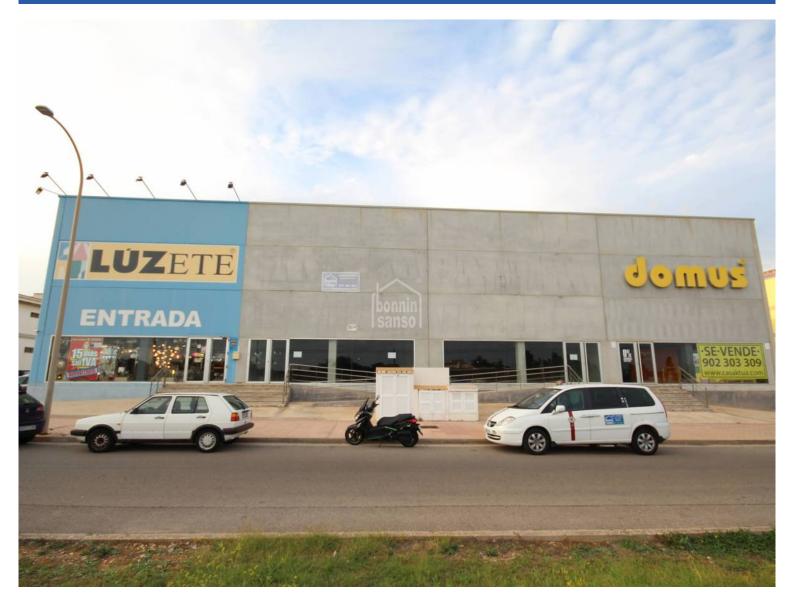

## Industrial unit located on a busy road in Mahon

## Ref.: 24626

Three storey industrial unit with approximately 1,400m<sup>2</sup>. Situated in an unbeatable spot, in front of the main road that leads to and from the Mahon airport. This modern warehouse, which was built in 2005, is located on the corner of a building made up of 4 industrial warehouses, giving the highest visibility and packaging. The basement floor has direct access for heavy vehicles through the loading dock and comprises of forklift space and a central stairway that joins all three levels. Ideal for any type of commercial venture. It has been in operation until the beginning of this year. Possibility of joining the adjoining warehouse, doubling the total surface area to reach almost 3,000 m<sup>2</sup>.