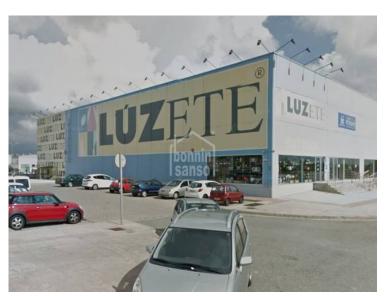

## Ref.: 24626

Three storey industrial unit with approximately 1,400m<sup>2</sup>. Situated in an unbeatable spot, in front of the main road that leads to and from the Mahon airport. This modern warehouse, which was built in 2005, is located on the corner of a building made up of 4 industrial warehouses, giving the highest visibility and packaging. The basement floor has direct access for heavy vehicles through the loading dock and comprises of forklift space and a central stairway that joins all three levels. Ideal for any type of commercial venture. It has been in operation until the beginning of this year. Possibility of joining the adjoining warehouse, doubling the total surface area to reach almost 3,000 m<sup>2</sup>.