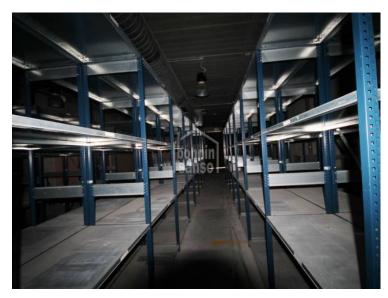

## Ref.: 24626

Three storey industrial unit with approximately 1,400m<sup>2</sup>. Situated in an unbeatable spot, in front of the main road that leads to and from the Mahon airport. This modern warehouse, which was built in 2005, is located on the corner of a building made up of 4 industrial warehouses, giving the highest visibility and packaging. The basement floor has direct access for heavy vehicles through the loading dock and comprises of forklift space and a central stairway that joins all three levels. Ideal for any type of commercial venture. It has been in operation until the beginning of this year. Possibility of joining the adjoining warehouse, doubling the total surface area to reach almost 3,000 m<sup>2</sup>.