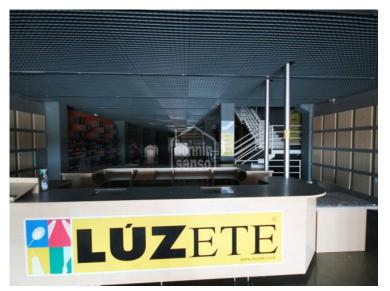

## Ref.: 24626

Three storey industrial unit with approximately 1,400m<sup>2</sup>. Situated in an unbeatable spot, in front of the main road that leads to and from the Mahon airport. This modern warehouse, which was built in 2005, is located on the corner of a building made up of 4 industrial warehouses, giving the highest visibility and packaging. The basement floor has direct access for heavy vehicles through the loading dock and comprises of forklift space and a central stairway that joins all three levels. Ideal for any type of commercial venture. It has been in operation until the beginning of this year. Possibility of joining the adjoining warehouse, doubling the total surface area to reach almost 3,000 m<sup>2</sup>.