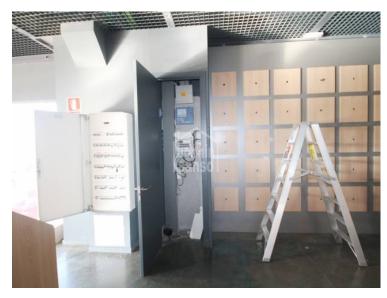

## Ref.: 24626

Three storey industrial unit with approximately 1,400m<sup>2</sup>. Situated in an unbeatable spot, in front of the main road that leads to and from the Mahon airport. This modern warehouse, which was built in 2005, is located on the corner of a building made up of 4 industrial warehouses, giving the highest visibility and packaging. The basement floor has direct access for heavy vehicles through the loading dock and comprises of forklift space and a central stairway that joins all three levels. Ideal for any type of commercial venture. It has been in operation until the beginning of this year. Possibility of joining the adjoining warehouse, doubling the total surface area to reach almost 3,000 m<sup>2</sup>.