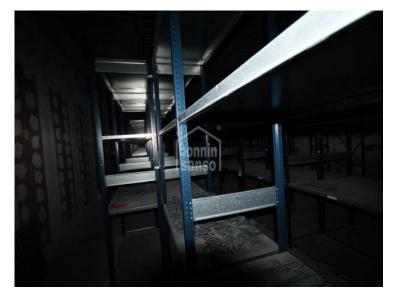

## Ref.: 24626

Three storey industrial unit with approximately 1,400m<sup>2</sup>. Situated in an unbeatable spot, in front of the main road that leads to and from the Mahon airport. This modern warehouse, which was built in 2005, is located on the corner of a building made up of 4 industrial warehouses, giving the highest visibility and packaging. The basement floor has direct access for heavy vehicles through the loading dock and comprises of forklift space and a central stairway that joins all three levels. Ideal for any type of commercial venture. It has been in operation until the beginning of this year. Possibility of joining the adjoining warehouse, doubling the total surface area to reach almost 3,000 m<sup>2</sup>.