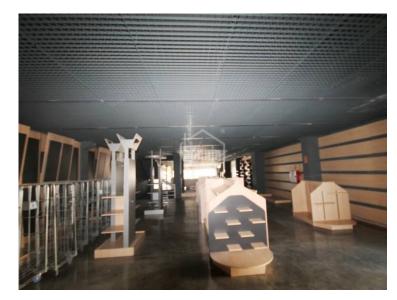

## Ref.: 24626

Three storey industrial unit with approximately 1,400m<sup>2</sup>. Situated in an unbeatable spot, in front of the main road that leads to and from the Mahon airport. This modern warehouse, which was built in 2005, is located on the corner of a building made up of 4 industrial warehouses, giving the highest visibility and packaging. The basement floor has direct access for heavy vehicles through the loading dock and comprises of forklift space and a central stairway that joins all three levels. Ideal for any type of commercial venture. It has been in operation until the beginning of this year. Possibility of joining the adjoining warehouse, doubling the total surface area to reach almost 3,000 m<sup>2</sup>.