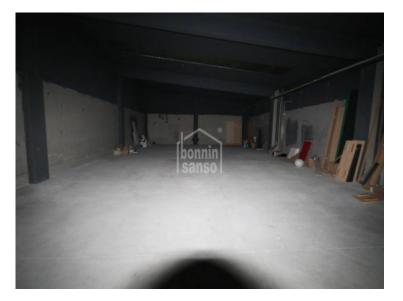

## Ref.: 24626

Three storey industrial unit with approximately 1,400m<sup>2</sup>. Situated in an unbeatable spot, in front of the main road that leads to and from the Mahon airport. This modern warehouse, which was built in 2005, is located on the corner of a building made up of 4 industrial warehouses, giving the highest visibility and packaging. The basement floor has direct access for heavy vehicles through the loading dock and comprises of forklift space and a central stairway that joins all three levels. Ideal for any type of commercial venture. It has been in operation until the beginning of this year. Possibility of joining the adjoining warehouse, doubling the total surface area to reach almost 3,000 m<sup>2</sup>.