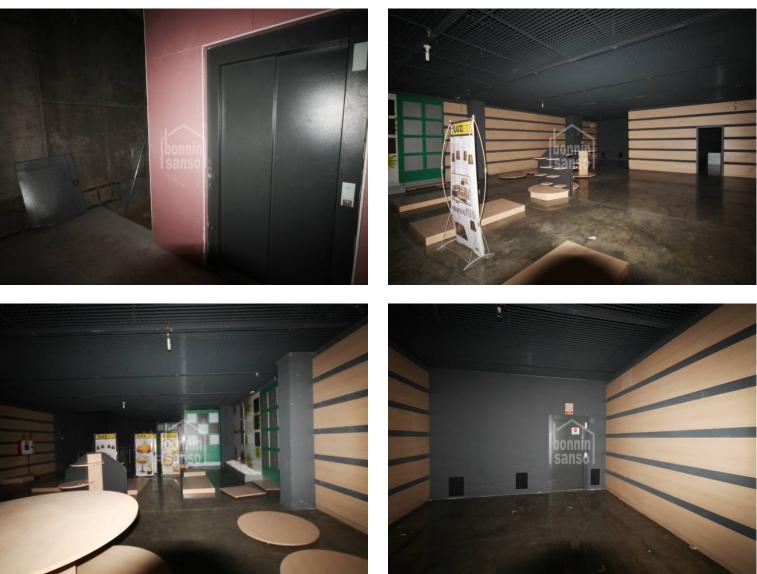

## Ref.: 24626

Three storey industrial unit with approximately 1,400m<sup>2</sup>. Situated in an unbeatable spot, in front of the main road that leads to and from the Mahon airport. This modern warehouse, which was built in 2005, is located on the corner of a building made up of 4 industrial warehouses, giving the highest visibility and packaging. The basement floor has direct access for heavy vehicles through the loading dock and comprises of forklift space and a central stairway that joins all three levels. Ideal for any type of commercial venture. It has been in operation until the beginning of this year. Possibility of joining the adjoining warehouse, doubling the total surface area to reach almost 3,000 m<sup>2</sup>.