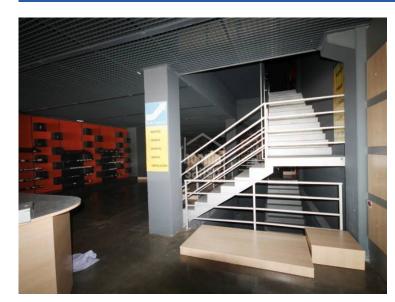

## Ref.: 24626

Three storey industrial unit with approximately 1,400m<sup>2</sup>. Situated in an unbeatable spot, in front of the main road that leads to and from the Mahon airport. This modern warehouse, which was built in 2005, is located on the corner of a building made up of 4 industrial warehouses, giving the highest visibility and packaging. The basement floor has direct access for heavy vehicles through the loading dock and comprises of forklift space and a central stairway that joins all three levels. Ideal for any type of commercial venture. It has been in operation until the beginning of this year. Possibility of joining the adjoining warehouse, doubling the total surface area to reach almost 3,000 m<sup>2</sup>.