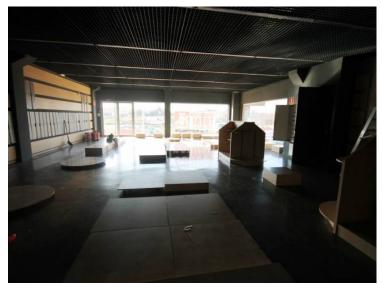

## Ref.: 24626

Three storey industrial unit with approximately 1,400m<sup>2</sup>. Situated in an unbeatable spot, in front of the main road that leads to and from the Mahon airport. This modern warehouse, which was built in 2005, is located on the corner of a building made up of 4 industrial warehouses, giving the highest visibility and packaging. The basement floor has direct access for heavy vehicles through the loading dock and comprises of forklift space and a central stairway that joins all three levels. Ideal for any type of commercial venture. It has been in operation until the beginning of this year. Possibility of joining the adjoining warehouse, doubling the total surface area to reach almost 3,000 m<sup>2</sup>.