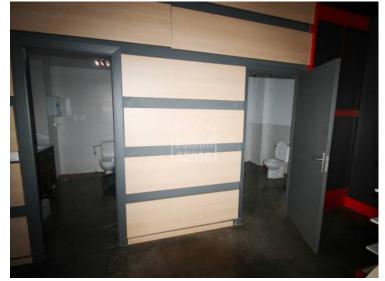

## Ref.: 24626

Three storey industrial unit with approximately 1,400m<sup>2</sup>. Situated in an unbeatable spot, in front of the main road that leads to and from the Mahon airport. This modern warehouse, which was built in 2005, is located on the corner of a building made up of 4 industrial warehouses, giving the highest visibility and packaging. The basement floor has direct access for heavy vehicles through the loading dock and comprises of forklift space and a central stairway that joins all three levels. Ideal for any type of commercial venture. It has been in operation until the beginning of this year. Possibility of joining the adjoining warehouse, doubling the total surface area to reach almost 3,000 m<sup>2</sup>.