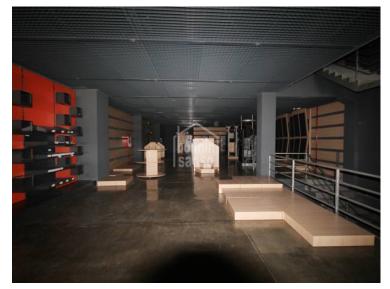

## Ref.: 24626

Three storey industrial unit with approximately 1,400m<sup>2</sup>. Situated in an unbeatable spot, in front of the main road that leads to and from the Mahon airport. This modern warehouse, which was built in 2005, is located on the corner of a building made up of 4 industrial warehouses, giving the highest visibility and packaging. The basement floor has direct access for heavy vehicles through the loading dock and comprises of forklift space and a central stairway that joins all three levels. Ideal for any type of commercial venture. It has been in operation until the beginning of this year. Possibility of joining the adjoining warehouse, doubling the total surface area to reach almost 3,000 m<sup>2</sup>.