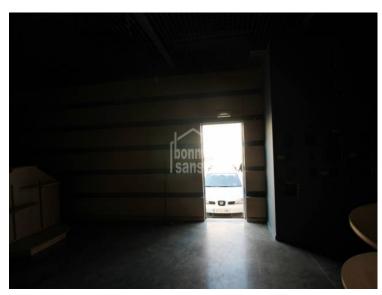

## Ref.: 24626

Three storey industrial unit with approximately 1,400m<sup>2</sup>. Situated in an unbeatable spot, in front of the main road that leads to and from the Mahon airport. This modern warehouse, which was built in 2005, is located on the corner of a building made up of 4 industrial warehouses, giving the highest visibility and packaging. The basement floor has direct access for heavy vehicles through the loading dock and comprises of forklift space and a central stairway that joins all three levels. Ideal for any type of commercial venture. It has been in operation until the beginning of this year. Possibility of joining the adjoining warehouse, doubling the total surface area to reach almost 3,000 m<sup>2</sup>.