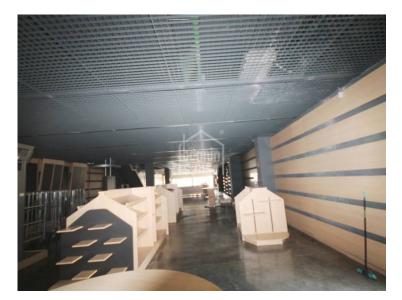

## Ref.: 24626

Three storey industrial unit with approximately 1,400m<sup>2</sup>. Situated in an unbeatable spot, in front of the main road that leads to and from the Mahon airport. This modern warehouse, which was built in 2005, is located on the corner of a building made up of 4 industrial warehouses, giving the highest visibility and packaging. The basement floor has direct access for heavy vehicles through the loading dock and comprises of forklift space and a central stairway that joins all three levels. Ideal for any type of commercial venture. It has been in operation until the beginning of this year. Possibility of joining the adjoining warehouse, doubling the total surface area to reach almost 3,000 m<sup>2</sup>.