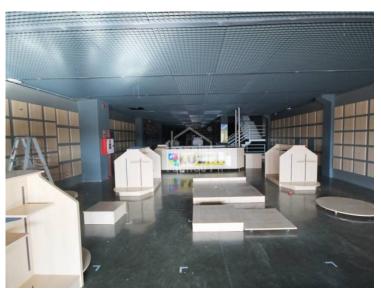

## Ref.: 24626

Three storey industrial unit with approximately 1,400m<sup>2</sup>. Situated in an unbeatable spot, in front of the main road that leads to and from the Mahon airport. This modern warehouse, which was built in 2005, is located on the corner of a building made up of 4 industrial warehouses, giving the highest visibility and packaging. The basement floor has direct access for heavy vehicles through the loading dock and comprises of forklift space and a central stairway that joins all three levels. Ideal for any type of commercial venture. It has been in operation until the beginning of this year. Possibility of joining the adjoining warehouse, doubling the total surface area to reach almost 3,000 m<sup>2</sup>.