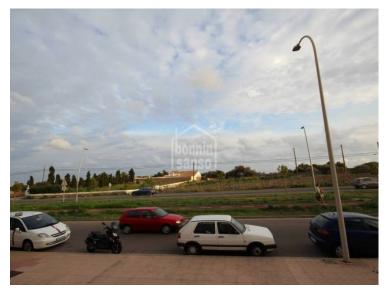

## Industrial unit located on a busy road in Mahon

## Ref.: 24626

Three storey industrial unit with approximately 1,400m<sup>2</sup>. Situated in an unbeatable spot, in front of the main road that leads to and from the Mahon airport. This modern warehouse, which was built in 2005, is located on the corner of a building made up of 4 industrial warehouses, giving the highest visibility and packaging. The basement floor has direct access for heavy vehicles through the loading dock and comprises of forklift space and a central stairway that joins all three levels. Ideal for any type of commercial venture. It has been in operation until the beginning of this year. Possibility of joining the adjoining warehouse, doubling the total surface area to reach almost 3,000 m<sup>2</sup>.