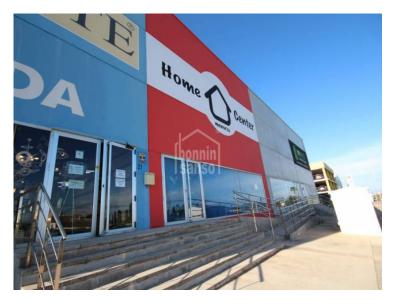

## Industrial unit located on a busy road in Mahon

## Ref.: 24626

Three storey industrial unit with approximately 1,400m<sup>2</sup>. Situated in an unbeatable spot, in front of the main road that leads to and from the Mahon airport. This modern warehouse, which was built in 2005, is located on the corner of a building made up of 4 industrial warehouses, giving the highest visibility and packaging. The basement floor has direct access for heavy vehicles through the loading dock and comprises of forklift space and a central stairway that joins all three levels. Ideal for any type of commercial venture. It has been in operation until the beginning of this year. Possibility of joining the adjoining warehouse, doubling the total surface area to reach almost 3,000 m<sup>2</sup>.