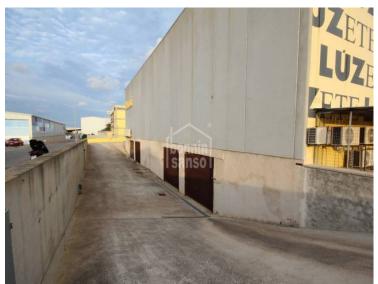

## Ref.: 24626

Three storey industrial unit with approximately 1,400m<sup>2</sup>. Situated in an unbeatable spot, in front of the main road that leads to and from the Mahon airport. This modern warehouse, which was built in 2005, is located on the corner of a building made up of 4 industrial warehouses, giving the highest visibility and packaging. The basement floor has direct access for heavy vehicles through the loading dock and comprises of forklift space and a central stairway that joins all three levels. Ideal for any type of commercial venture. It has been in operation until the beginning of this year. Possibility of joining the adjoining warehouse, doubling the total surface area to reach almost 3,000 m<sup>2</sup>.