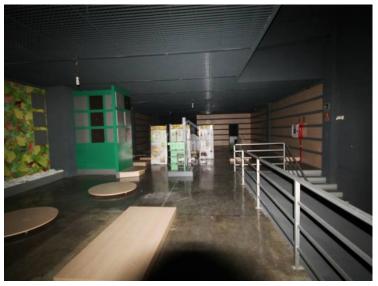

## Ref.: 24626

Three storey industrial unit with approximately 1,400m<sup>2</sup>. Situated in an unbeatable spot, in front of the main road that leads to and from the Mahon airport. This modern warehouse, which was built in 2005, is located on the corner of a building made up of 4 industrial warehouses, giving the highest visibility and packaging. The basement floor has direct access for heavy vehicles through the loading dock and comprises of forklift space and a central stairway that joins all three levels. Ideal for any type of commercial venture. It has been in operation until the beginning of this year. Possibility of joining the adjoining warehouse, doubling the total surface area to reach almost 3,000 m<sup>2</sup>.