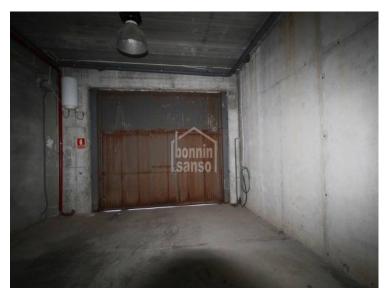

## Ref.: 24626

Three storey industrial unit with approximately 1,400m<sup>2</sup>. Situated in an unbeatable spot, in front of the main road that leads to and from the Mahon airport. This modern warehouse, which was built in 2005, is located on the corner of a building made up of 4 industrial warehouses, giving the highest visibility and packaging. The basement floor has direct access for heavy vehicles through the loading dock and comprises of forklift space and a central stairway that joins all three levels. Ideal for any type of commercial venture. It has been in operation until the beginning of this year. Possibility of joining the adjoining warehouse, doubling the total surface area to reach almost 3,000 m<sup>2</sup>.