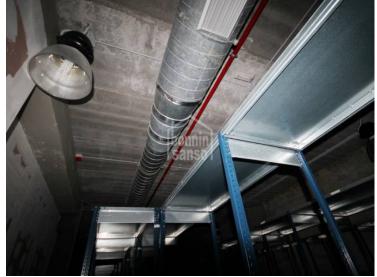

## Ref.: 24626

Three storey industrial unit with approximately 1,400m<sup>2</sup>. Situated in an unbeatable spot, in front of the main road that leads to and from the Mahon airport. This modern warehouse, which was built in 2005, is located on the corner of a building made up of 4 industrial warehouses, giving the highest visibility and packaging. The basement floor has direct access for heavy vehicles through the loading dock and comprises of forklift space and a central stairway that joins all three levels. Ideal for any type of commercial venture. It has been in operation until the beginning of this year. Possibility of joining the adjoining warehouse, doubling the total surface area to reach almost 3,000 m<sup>2</sup>.