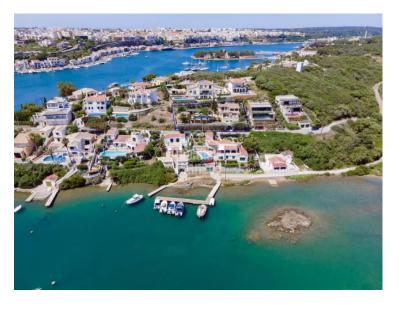

## Charming villa with tourist licence and sea views, Port of Mahón, Menorca

Ref.: 29790

You will fall in love with this property, as soon as you walk through the door it will be as if your heart missed a beat [1] "coup de cour". The mixture of lush gardens, numerous terraces with spectacular sea views and an enveloping tranquillity is the essence and magic of this villa located in a discreet cove in the Port of Mahón. Easy access to moorings just below the villa. Built into the hillside on two plots, it offers impressive panoramic views of the Port of Mahón and the "Isla del Rey". There are two independent accesses to the property in addition to that provided from the large garage and storage room at street level. The day area is a pure and balanced space created in a chic and timeless style where the interior and exterior integrate and perfectly complement each other, offering spectacular views from various points. On the first floor, we find the master suite with its own exquisite terrace to enjoy the impressive views of the port. A second