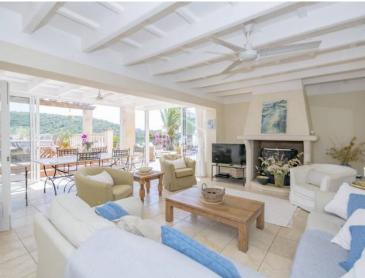

## Charming villa with tourist licence and sea views, Port of Mahón, Menorca

Ref.: 29790

You will fall in love with this property, as soon as you walk through the door it will be as if your heart missed a beat [1] "coup de cour". The mixture of lush gardens, numerous terraces with spectacular sea views and an enveloping tranquillity is the essence and magic of this villa located in a discreet cove in the Port of Mahón. Easy access to moorings just below the villa. Built into the hillside on two plots, it offers impressive panoramic views of the Port of Mahón and the "Isla del Rey". There are two independent accesses to the property in addition to that provided from the large garage and storage room at street level. The day area is a pure and balanced space created in a chic and timeless style where the interior and exterior integrate and perfectly complement each other, offering spectacular views from various points. On the first floor, we find the master suite with its own exquisite terrace to enjoy the impressive views of the port. A second