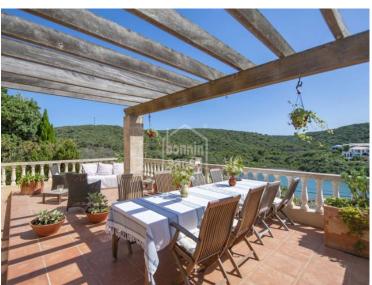

## Charming villa with tourist licence and sea views, Port of Mahón, Menorca

Ref.: 29790

You will fall in love with this property, as soon as you walk through the door it will be as if your heart missed a beat [1] "coup de cour". The mixture of lush gardens, numerous terraces with spectacular sea views and an enveloping tranquillity is the essence and magic of this villa located in a discreet cove in the Port of Mahón. Easy access to moorings just below the villa. Built into the hillside on two plots, it offers impressive panoramic views of the Port of Mahón and the "Isla del Rey". There are two independent accesses to the property in addition to that provided from the large garage and storage room at street level. The day area is a pure and balanced space created in a chic and timeless style where the interior and exterior integrate and perfectly complement each other, offering spectacular views from various points. On the first floor, we find the master suite with its own exquisite terrace to enjoy the impressive views of the port. A second