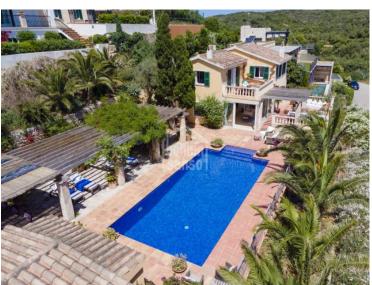

## Charming villa with tourist licence and sea views, Port of Mahón, Menorca

Ref.: 29790

You will fall in love with this property, as soon as you walk through the door it will be as if your heart missed a beat [1] "coup de cour". The mixture of lush gardens, numerous terraces with spectacular sea views and an enveloping tranquillity is the essence and magic of this villa located in a discreet cove in the Port of Mahón. Easy access to moorings just below the villa. Built into the hillside on two plots, it offers impressive panoramic views of the Port of Mahón and the "Isla del Rey". There are two independent accesses to the property in addition to that provided from the large garage and storage room at street level. The day area is a pure and balanced space created in a chic and timeless style where the interior and exterior integrate and perfectly complement each other, offering spectacular views from various points. On the first floor, we find the master suite with its own exquisite terrace to enjoy the impressive views of the port. A second