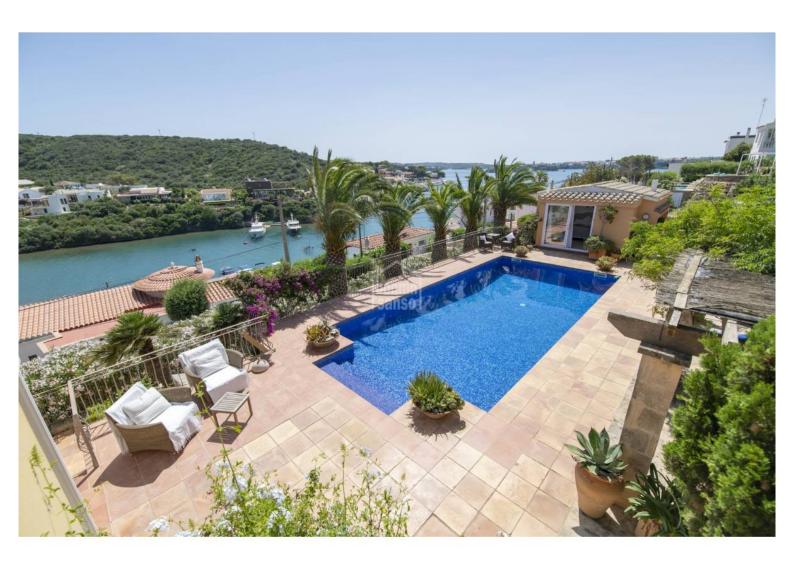

## Charming villa with tourist licence and sea views, Port of Mahón, Menorca

Ref.: 29790

You will fall in love with this property, as soon as you walk through the door it will be as if your heart missed a beat [1] "coup de cour". The mixture of lush gardens, numerous terraces with spectacular sea views and an enveloping tranquillity is the essence and magic of this villa located in a discreet cove in the Port of Mahón. Easy access to moorings just below the villa. Built into the hillside on two plots, it offers impressive panoramic views of the Port of Mahón and the "Isla del Rey". There are two independent accesses to the property in addition to that provided from the large garage and storage room at street level. The day area is a pure and balanced space created in a chic and timeless style where the interior and exterior integrate and perfectly complement each other, offering spectacular views from various points. On the first floor, we find the master suite with its own exquisite terrace to enjoy the impressive views of the port. A second