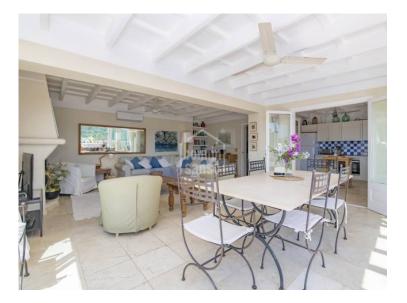

## Charming villa with tourist licence and sea views, Port of Mahón, Menorca

Ref.: 29790

You will fall in love with this property, as soon as you walk through the door it will be as if your heart missed a beat [1] "coup de cour". The mixture of lush gardens, numerous terraces with spectacular sea views and an enveloping tranquillity is the essence and magic of this villa located in a discreet cove in the Port of Mahón. Easy access to moorings just below the villa. Built into the hillside on two plots, it offers impressive panoramic views of the Port of Mahón and the "Isla del Rey". There are two independent accesses to the property in addition to that provided from the large garage and storage room at street level. The day area is a pure and balanced space created in a chic and timeless style where the interior and exterior integrate and perfectly complement each other, offering spectacular views from various points. On the first floor, we find the master suite with its own exquisite terrace to enjoy the impressive views of the port. A second