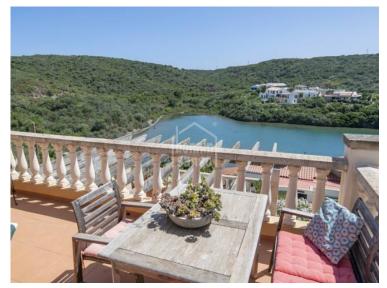

## Charming villa with tourist licence and sea views, Port of Mahón, Menorca

Ref.: 29790

You will fall in love with this property, as soon as you walk through the door it will be as if your heart missed a beat [1] "coup de cour". The mixture of lush gardens, numerous terraces with spectacular sea views and an enveloping tranquillity is the essence and magic of this villa located in a discreet cove in the Port of Mahón. Easy access to moorings just below the villa. Built into the hillside on two plots, it offers impressive panoramic views of the Port of Mahón and the "Isla del Rey". There are two independent accesses to the property in addition to that provided from the large garage and storage room at street level. The day area is a pure and balanced space created in a chic and timeless style where the interior and exterior integrate and perfectly complement each other, offering spectacular views from various points. On the first floor, we find the master suite with its own exquisite terrace to enjoy the impressive views of the port. A second