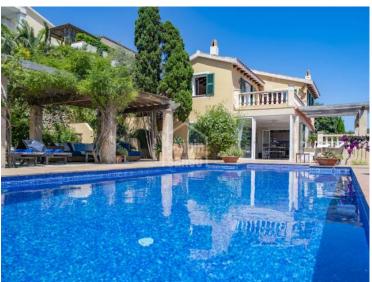

## Charming villa with tourist licence and sea views, Port of Mahón, Menorca

Ref.: 29790

You will fall in love with this property, as soon as you walk through the door it will be as if your heart missed a beat [1] "coup de cour". The mixture of lush gardens, numerous terraces with spectacular sea views and an enveloping tranquillity is the essence and magic of this villa located in a discreet cove in the Port of Mahón. Easy access to moorings just below the villa. Built into the hillside on two plots, it offers impressive panoramic views of the Port of Mahón and the "Isla del Rey". There are two independent accesses to the property in addition to that provided from the large garage and storage room at street level. The day area is a pure and balanced space created in a chic and timeless style where the interior and exterior integrate and perfectly complement each other, offering spectacular views from various points. On the first floor, we find the master suite with its own exquisite terrace to enjoy the impressive views of the port. A second