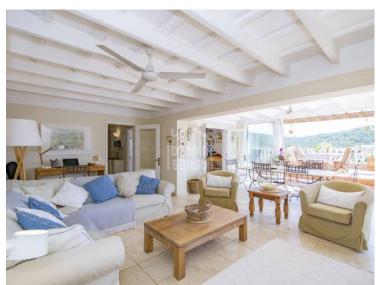

## Charming villa with tourist licence and sea views, Port of Mahón, Menorca

Ref.: 29790

You will fall in love with this property, as soon as you walk through the door it will be as if your heart missed a beat [1] "coup de cour". The mixture of lush gardens, numerous terraces with spectacular sea views and an enveloping tranquillity is the essence and magic of this villa located in a discreet cove in the Port of Mahón. Easy access to moorings just below the villa. Built into the hillside on two plots, it offers impressive panoramic views of the Port of Mahón and the "Isla del Rey". There are two independent accesses to the property in addition to that provided from the large garage and storage room at street level. The day area is a pure and balanced space created in a chic and timeless style where the interior and exterior integrate and perfectly complement each other, offering spectacular views from various points. On the first floor, we find the master suite with its own exquisite terrace to enjoy the impressive views of the port. A second