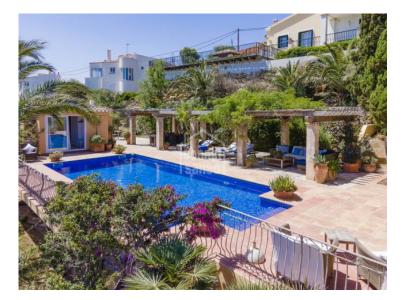

## Charming villa with tourist licence and sea views, Port of Mahón, Menorca

Ref.: 29790

You will fall in love with this property, as soon as you walk through the door it will be as if your heart missed a beat [1] "coup de cour". The mixture of lush gardens, numerous terraces with spectacular sea views and an enveloping tranquillity is the essence and magic of this villa located in a discreet cove in the Port of Mahón. Easy access to moorings just below the villa. Built into the hillside on two plots, it offers impressive panoramic views of the Port of Mahón and the "Isla del Rey". There are two independent accesses to the property in addition to that provided from the large garage and storage room at street level. The day area is a pure and balanced space created in a chic and timeless style where the interior and exterior integrate and perfectly complement each other, offering spectacular views from various points. On the first floor, we find the master suite with its own exquisite terrace to enjoy the impressive views of the port. A second