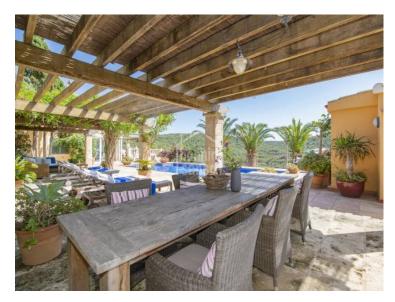

## Charming villa with tourist licence and sea views, Port of Mahón, Menorca

Ref.: 29790

You will fall in love with this property, as soon as you walk through the door it will be as if your heart missed a beat [1] "coup de cour". The mixture of lush gardens, numerous terraces with spectacular sea views and an enveloping tranquillity is the essence and magic of this villa located in a discreet cove in the Port of Mahón. Easy access to moorings just below the villa. Built into the hillside on two plots, it offers impressive panoramic views of the Port of Mahón and the "Isla del Rey". There are two independent accesses to the property in addition to that provided from the large garage and storage room at street level. The day area is a pure and balanced space created in a chic and timeless style where the interior and exterior integrate and perfectly complement each other, offering spectacular views from various points. On the first floor, we find the master suite with its own exquisite terrace to enjoy the impressive views of the port. A second