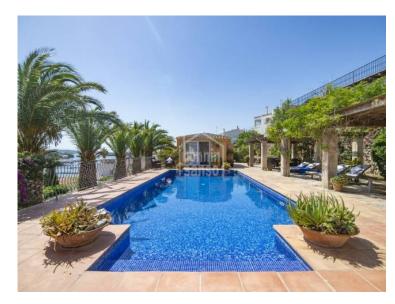

## Charming villa with tourist licence and sea views, Port of Mahón, Menorca

Ref.: 29790

You will fall in love with this property, as soon as you walk through the door it will be as if your heart missed a beat [1] "coup de cour". The mixture of lush gardens, numerous terraces with spectacular sea views and an enveloping tranquillity is the essence and magic of this villa located in a discreet cove in the Port of Mahón. Easy access to moorings just below the villa. Built into the hillside on two plots, it offers impressive panoramic views of the Port of Mahón and the "Isla del Rey". There are two independent accesses to the property in addition to that provided from the large garage and storage room at street level. The day area is a pure and balanced space created in a chic and timeless style where the interior and exterior integrate and perfectly complement each other, offering spectacular views from various points. On the first floor, we find the master suite with its own exquisite terrace to enjoy the impressive views of the port. A second