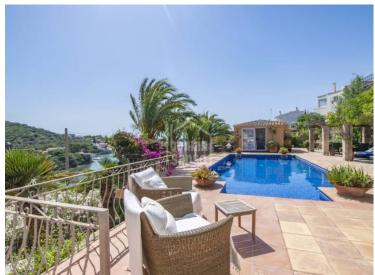

## Charming villa with tourist licence and sea views, Port of Mahón, Menorca

Ref.: 29790

You will fall in love with this property, as soon as you walk through the door it will be as if your heart missed a beat [1] "coup de cour". The mixture of lush gardens, numerous terraces with spectacular sea views and an enveloping tranquillity is the essence and magic of this villa located in a discreet cove in the Port of Mahón. Easy access to moorings just below the villa. Built into the hillside on two plots, it offers impressive panoramic views of the Port of Mahón and the "Isla del Rey". There are two independent accesses to the property in addition to that provided from the large garage and storage room at street level. The day area is a pure and balanced space created in a chic and timeless style where the interior and exterior integrate and perfectly complement each other, offering spectacular views from various points. On the first floor, we find the master suite with its own exquisite terrace to enjoy the impressive views of the port. A second