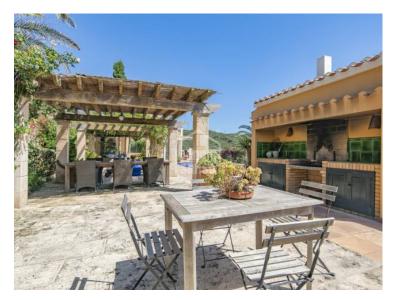

## Charming villa with tourist licence and sea views, Port of Mahón, Menorca

Ref.: 29790

You will fall in love with this property, as soon as you walk through the door it will be as if your heart missed a beat [1] "coup de cour". The mixture of lush gardens, numerous terraces with spectacular sea views and an enveloping tranquillity is the essence and magic of this villa located in a discreet cove in the Port of Mahón. Easy access to moorings just below the villa. Built into the hillside on two plots, it offers impressive panoramic views of the Port of Mahón and the "Isla del Rey". There are two independent accesses to the property in addition to that provided from the large garage and storage room at street level. The day area is a pure and balanced space created in a chic and timeless style where the interior and exterior integrate and perfectly complement each other, offering spectacular views from various points. On the first floor, we find the master suite with its own exquisite terrace to enjoy the impressive views of the port. A second