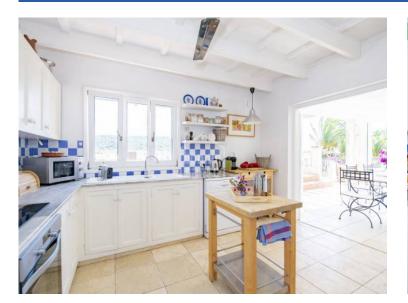

## Charming villa with tourist licence and sea views, Port of Mahón, Menorca

Ref.: 29790

You will fall in love with this property, as soon as you walk through the door it will be as if your heart missed a beat [1] "coup de cour". The mixture of lush gardens, numerous terraces with spectacular sea views and an enveloping tranquillity is the essence and magic of this villa located in a discreet cove in the Port of Mahón. Easy access to moorings just below the villa. Built into the hillside on two plots, it offers impressive panoramic views of the Port of Mahón and the "Isla del Rey". There are two independent accesses to the property in addition to that provided from the large garage and storage room at street level. The day area is a pure and balanced space created in a chic and timeless style where the interior and exterior integrate and perfectly complement each other, offering spectacular views from various points. On the first floor, we find the master suite with its own exquisite terrace to enjoy the impressive views of the port. A second