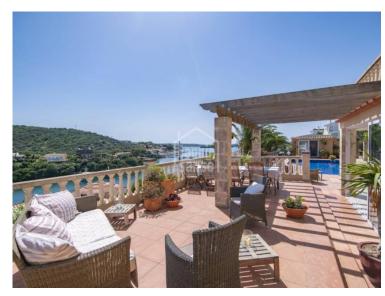

## Charming villa with tourist licence and sea views, Port of Mahón, Menorca

Ref.: 29790

You will fall in love with this property, as soon as you walk through the door it will be as if your heart missed a beat [1] "coup de cour". The mixture of lush gardens, numerous terraces with spectacular sea views and an enveloping tranquillity is the essence and magic of this villa located in a discreet cove in the Port of Mahón. Easy access to moorings just below the villa. Built into the hillside on two plots, it offers impressive panoramic views of the Port of Mahón and the "Isla del Rey". There are two independent accesses to the property in addition to that provided from the large garage and storage room at street level. The day area is a pure and balanced space created in a chic and timeless style where the interior and exterior integrate and perfectly complement each other, offering spectacular views from various points. On the first floor, we find the master suite with its own exquisite terrace to enjoy the impressive views of the port. A second