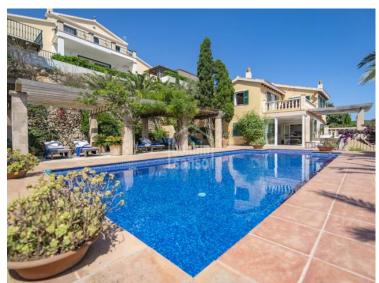

## Charming villa with tourist licence and sea views, Port of Mahón, Menorca

Ref.: 29790

You will fall in love with this property, as soon as you walk through the door it will be as if your heart missed a beat [1] "coup de cour". The mixture of lush gardens, numerous terraces with spectacular sea views and an enveloping tranquillity is the essence and magic of this villa located in a discreet cove in the Port of Mahón. Easy access to moorings just below the villa. Built into the hillside on two plots, it offers impressive panoramic views of the Port of Mahón and the "Isla del Rey". There are two independent accesses to the property in addition to that provided from the large garage and storage room at street level. The day area is a pure and balanced space created in a chic and timeless style where the interior and exterior integrate and perfectly complement each other, offering spectacular views from various points. On the first floor, we find the master suite with its own exquisite terrace to enjoy the impressive views of the port. A second