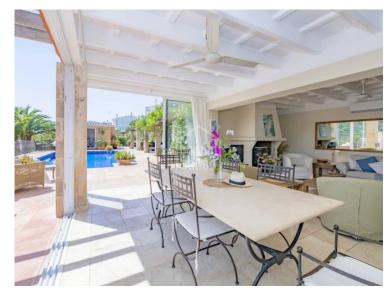

## Charming villa with tourist licence and sea views, Port of Mahón, Menorca

Ref.: 29790

You will fall in love with this property, as soon as you walk through the door it will be as if your heart missed a beat [1] "coup de cour". The mixture of lush gardens, numerous terraces with spectacular sea views and an enveloping tranquillity is the essence and magic of this villa located in a discreet cove in the Port of Mahón. Easy access to moorings just below the villa. Built into the hillside on two plots, it offers impressive panoramic views of the Port of Mahón and the "Isla del Rey". There are two independent accesses to the property in addition to that provided from the large garage and storage room at street level. The day area is a pure and balanced space created in a chic and timeless style where the interior and exterior integrate and perfectly complement each other, offering spectacular views from various points. On the first floor, we find the master suite with its own exquisite terrace to enjoy the impressive views of the port. A second