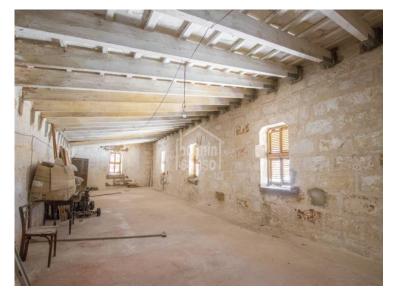

## Spectacular corner house in Ciutadella, Menorca

Ref.: 34649

Interesting investment opportunity - property for sale located in front of the emblematic "Molí de Ca Es Comte" and the beautiful Plaza de "Ses Palmeres", just in the entrance to the historical centre of Ciutadella. A commanding stately home adjoins various other dwellings summing to approximately 2150m², over 1000m² on each floor, and in addition the possibility to extend over what is currently the BBVA bank. Car parking in the basement. This is the chance to develop one of the largest buildings in the old capital of Menorca, please don't hesitate to contact us to discuss the many possibilities.