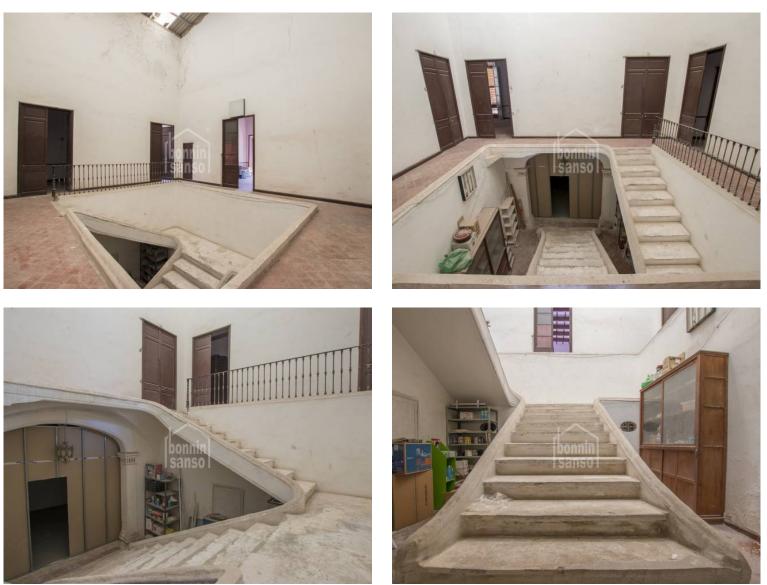

## Ref.: 34650

Calling all investors! - opportunity to acquire an impressive, imposing property for sale located opposite the emblematic "Molí de Ca Es Comte" and the beautiful Plaza de "Ses Palmeres", just in the entrance to the historical centre of Ciutadella. Built on the corner of two streets, some 800m<sup>2</sup> on each floor, several adjoining dwellings sum to just over 1.700m<sup>2</sup> with the possibility to extend over what is currently the BBVA bank. Car parking in the basement. This is the chance to develop one of the largest buildings in the old capital of Menorca, please don't hesitate to contact us to discuss the many possibilities.