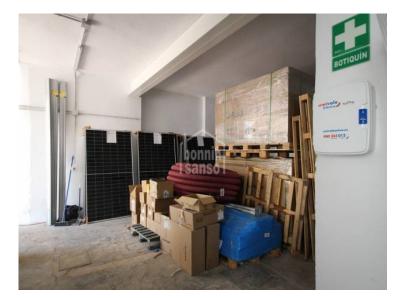

## Ref.: 36687

This spacious commercial warehouse is strategically located in Ciutadella, making it an excellent choice for a wide range of commercial or industrial activities. With a generous surface area of approximately 390m<sup>2</sup>, the property is defined by its versatility and practicality. With dual access from two streets, the warehouse ensures smooth traffic flow for both visitors and vehicles, offering seamless convenience for customers and logistical operations. Large gates at both entrances further enhance its functionality, with one gate designed to accommodate vehicle entry DDDDD for loading and unloading activities or use as a workshop. Inside, the open-plan layout provides maximum flexibility, allowing the space to be tailored to the requirements of any business. The property also features two well-appointed bathrooms, ensuring added comfort for employees and clients alike. Thanks to its prime location, functional design, and substantial dimensions, this