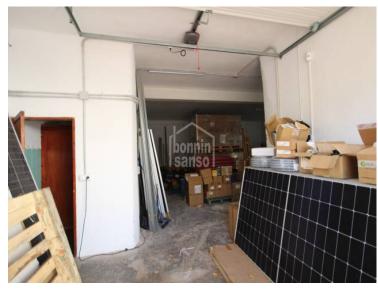

## Ref.: 36687

This spacious commercial warehouse is strategically located in Ciutadella, making it an excellent choice for a wide range of commercial or industrial activities. With a generous surface area of approximately 390m<sup>2</sup>, the property is defined by its versatility and practicality. With dual access from two streets, the warehouse ensures smooth traffic flow for both visitors and vehicles, offering seamless convenience for customers and logistical operations. Large gates at both entrances further enhance its functionality, with one gate designed to accommodate vehicle entry DDDDD for loading and unloading activities or use as a workshop. Inside, the open-plan layout provides maximum flexibility, allowing the space to be tailored to the requirements of any business. The property also features two well-appointed bathrooms, ensuring added comfort for employees and clients alike. Thanks to its prime location, functional design, and substantial dimensions, this