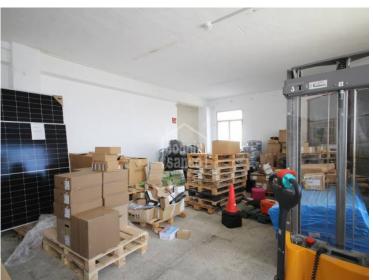

## Ref.: 36687

This spacious commercial warehouse is strategically located in Ciutadella, making it an excellent choice for a wide range of commercial or industrial activities. With a generous surface area of approximately 390m<sup>2</sup>, the property is defined by its versatility and practicality. With dual access from two streets, the warehouse ensures smooth traffic flow for both visitors and vehicles, offering seamless convenience for customers and logistical operations. Large gates at both entrances further enhance its functionality, with one gate designed to accommodate vehicle entry DDDDD for loading and unloading activities or use as a workshop. Inside, the open-plan layout provides maximum flexibility, allowing the space to be tailored to the requirements of any business. The property also features two well-appointed bathrooms, ensuring added comfort for employees and clients alike. Thanks to its prime location, functional design, and substantial dimensions, this