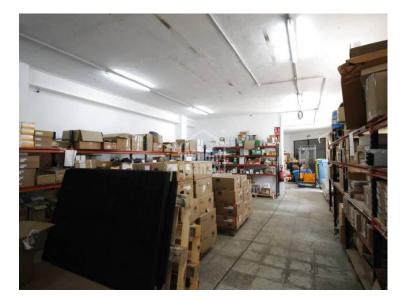

## Ref.: 36687

This spacious commercial warehouse is strategically located in Ciutadella, making it an excellent choice for a wide range of commercial or industrial activities. With a generous surface area of approximately 390m<sup>2</sup>, the property is defined by its versatility and practicality. With dual access from two streets, the warehouse ensures smooth traffic flow for both visitors and vehicles, offering seamless convenience for customers and logistical operations. Large gates at both entrances further enhance its functionality, with one gate designed to accommodate vehicle entry DDDDD for loading and unloading activities or use as a workshop. Inside, the open-plan layout provides maximum flexibility, allowing the space to be tailored to the requirements of any business. The property also features two well-appointed bathrooms, ensuring added comfort for employees and clients alike. Thanks to its prime location, functional design, and substantial dimensions, this