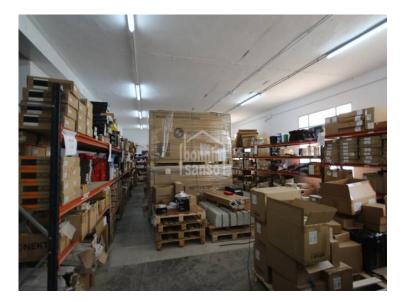

## Ref.: 36687

This spacious commercial warehouse is strategically located in Ciutadella, making it an excellent choice for a wide range of commercial or industrial activities. With a generous surface area of approximately 390m<sup>2</sup>, the property is defined by its versatility and practicality. With dual access from two streets, the warehouse ensures smooth traffic flow for both visitors and vehicles, offering seamless convenience for customers and logistical operations. Large gates at both entrances further enhance its functionality, with one gate designed to accommodate vehicle entry DDDDD for loading and unloading activities or use as a workshop. Inside, the open-plan layout provides maximum flexibility, allowing the space to be tailored to the requirements of any business. The property also features two well-appointed bathrooms, ensuring added comfort for employees and clients alike. Thanks to its prime location, functional design, and substantial dimensions, this