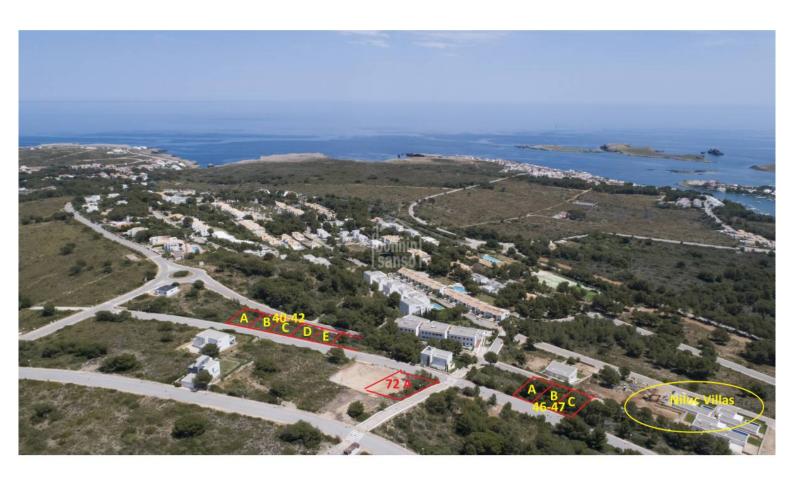

## **Edificabili in Coves Noves** Rif.: 27615

Building plot of 600m<sup>2</sup> located in Coves Noves. Sewerage, electricity and Water conections at the foot of the plot. Urban parameters: 

Preferential use of isolated single-family housing 
Minimum front of plot 15.00m 
Maximum bui 0.35m<sup>2</sup> / m<sup>2</sup> of plot [ Maximum regulatory height 7.00m (3.50m maximum from the street) [ Number of floors 2 (grounds) floor + first floor) [ Setbacks to public roads 5m; between plot 3m; and between buildings 3m. [ Minimum segregated ] 1000m<sup>2</sup>. I Intensity of use 1 home for every 600m<sup>2</sup>. It is important to note that this parcel already has a connection to th sewerage network, so the processing of building projects is possible. Social club with restaurant, swimming pool, paddle tennis courts. Tennis. Gym etc. Five minutes from the Addaya Marina (1.5km) and (1.8km from the Son Parc Golf Club). Ask your trusted advisor for the Project Management service. Social club with restaurant, swimming pool, paddle tennis