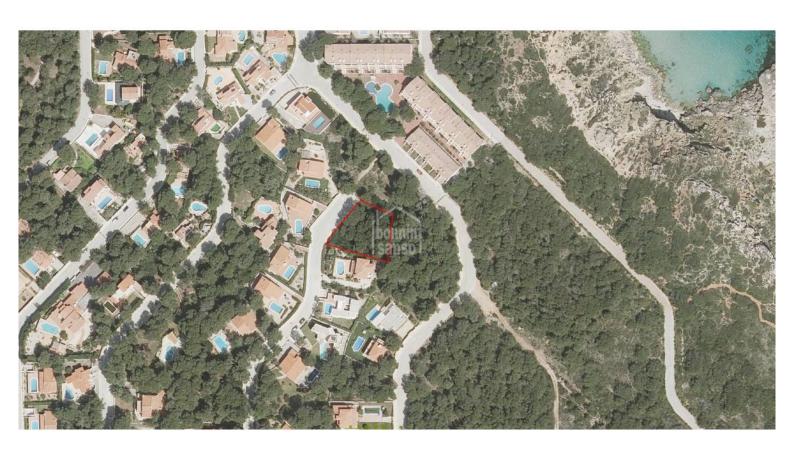

ESTATE AGENTS AGENCE IMMOBILIÈRE
AGENZIA IMMOBILIARE IMMOBILIENAGENTUR

**Edificabili in Son Parc** Rif.: 29304

Building plot located in the exclusive urbanisation of Son Parc, of approx. 840 m2. An ideal location since it has all the services at hand, in addition to being close to the only golf course on the island and just a few minutes away from the beach of Son Saura. Possibility of building a detached villa with a swimming pool. Electricity and water at the base of the plot. Buildability of 0.34% on the plot area. Possibility of building a ground floor + 1 elevation. Maximum occupancy per floor of 20%. Maximum height 7 m2. Setbacks: 3 metres to boundary walls and 5 metres to public lane.